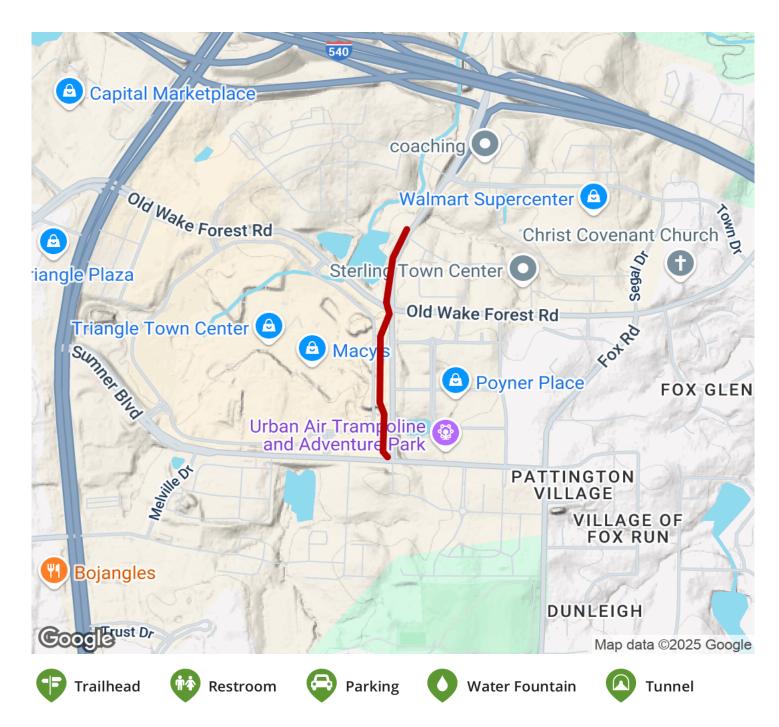

## Spring Forest Trail

North Carolina

The Spring Forest Trail parallels Triangle Town Boulevard from Sumner Boulevard for only 0.5 mile north. Use caution at the

The Spring Forest Trail parallels Triangle Town Boulevard from Sumner Boulevard for only 0.5 mile north. Use caution at the crossing on Old Wake Forest Road.

States: North Carolina

**Counties:** Wake Length: 0.45miles

**Trail end points:** Triangle Town Blvd. & Sumner Blvd. to 0.5 mile north of Sumner Rd

Trail surfaces: Asphalt

Trail category: Greenway/Non-RT

Trail activities: Bike, Inline