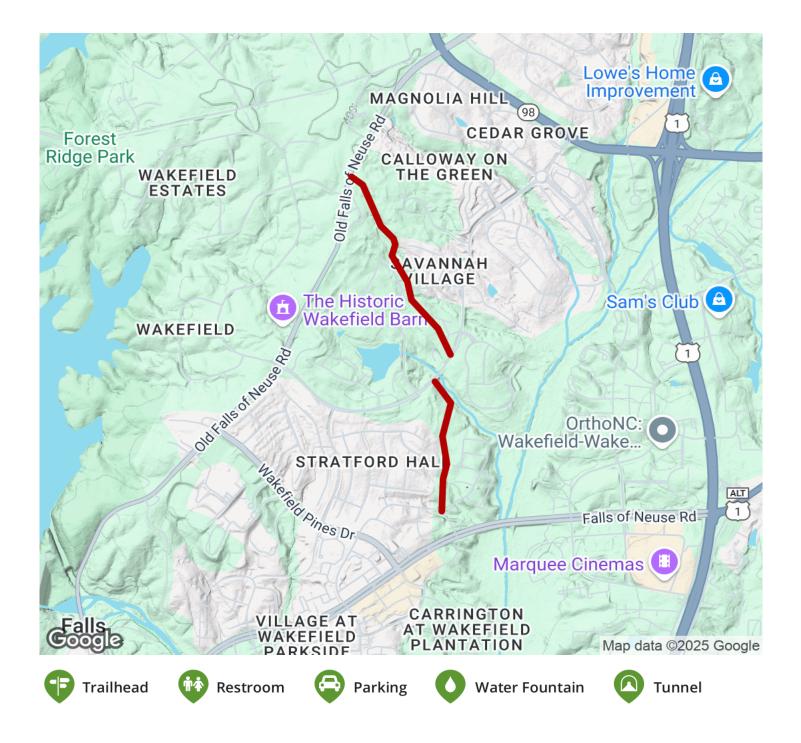

### The Wakefield Trail follows the power line from Falls of Neuse Road south to London Bell Drive, just under 1.5 miles. There is a

The Wakefield Trail follows the power line from Falls of Neuse Road south to London Bell Drive, just under 1.5 miles. There is a slight jog in the trail where it meets Wakefield Plantation Drive. If you're heading south, at Wakefield Plantation Drive, go right, cross the creek, then cross over the road (near where the median strip begins) to pick up the southern segment of the Wakefield Trail.

#### **Parking & Trail Access**

Street parking is available near the 12405 block of Dunard Street and the 2900 block of London Bell Drive. For more information, contact:

Raleigh Parks & Recreation 222 West Hargett Street Raleigh, NC 27601 919-890-3285 parks.raleighnc.gov