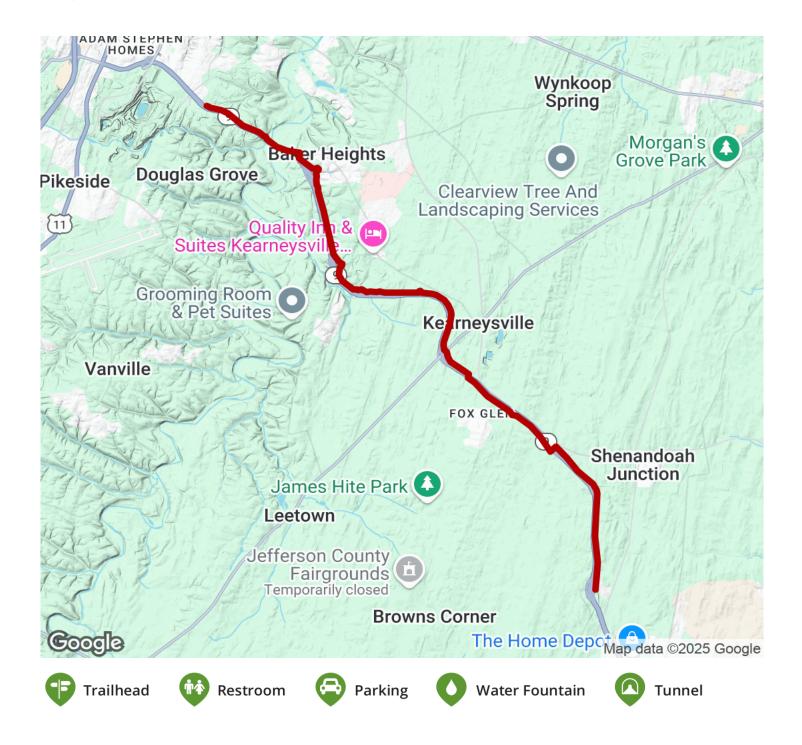

### TrailLink.com

States: West Virginia Counties: Berkeley, Jefferson Length: 10miles Trail end points: Currie Rd. (Ranson) to WV-0 (Martinsburg) Trail surfaces: Asphalt Trail category: Greenway/Non-RT Trail activities: Bike, Inline Skating, Wheelchair Accessible, Walking

## **Parking & Trail Access**

Parking is available by the Eastern Regional Jail on Grapevine Road near the trail's northern tip in Martinsburg and at the Currie Road exit in Ranson at the trail's southern end.