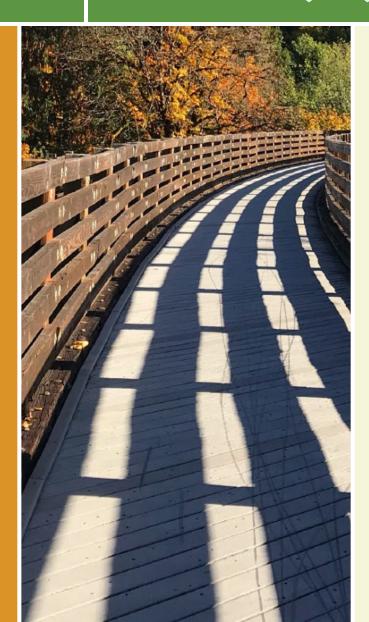

#### Overview

The WV Route 9 Bike Path follows the busy thoroughfare from Martinsburg to the Charles Town/Ranson area.

About the Route

Note that the path runs through open space with little to no shade. While the southern portion of the trail is fairly flat, the northern half is somewhat hilly. Stops along the way highlight points of interest.