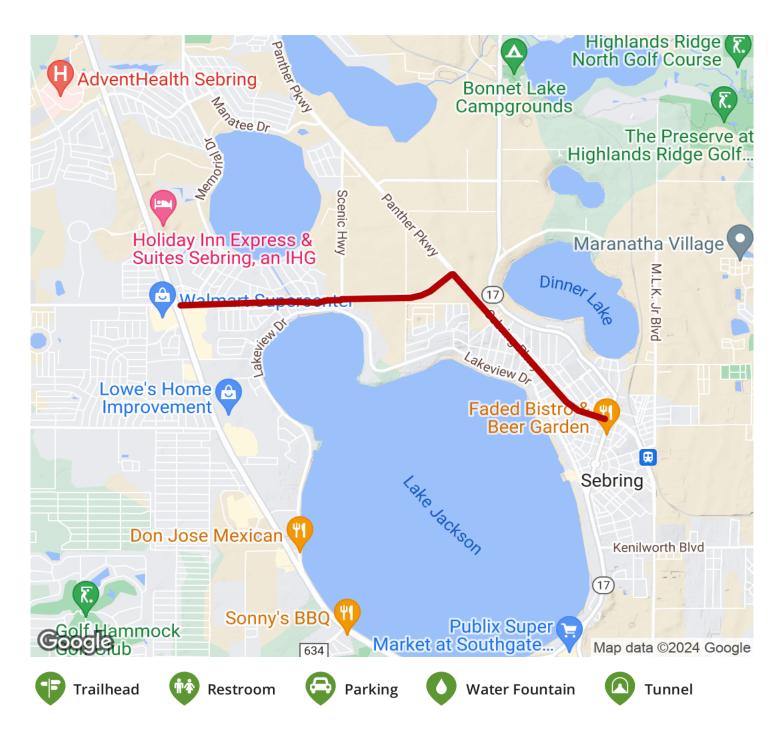

## Parking & Trail Access

Parking is available near US 27 at the trail's western end and in other locations in downtown Sebring.