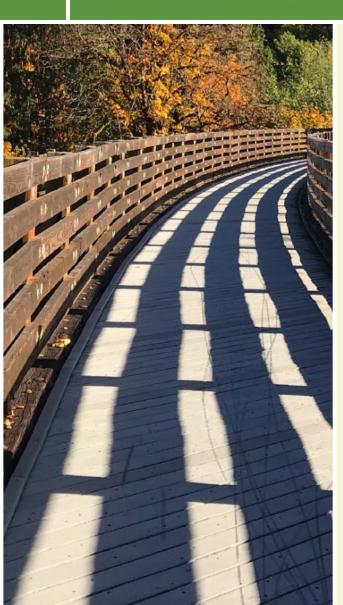

## TrailLink Unlimited 🔯

Guides 🕫 🤝

Sebring Parkway Trail Florida

The Sebring Parkway Trail follows this major thoroughfare though downtown Sebring. Trail-goers will pass by three popular

The Sebring Parkway Trail follows this major thoroughfare though downtown Sebring. Trail-goers will pass by three popular recreational attractions—Sebring Lake, Dinner Lake and Lake Jackson—as they make their way through this charming community in central Florida.