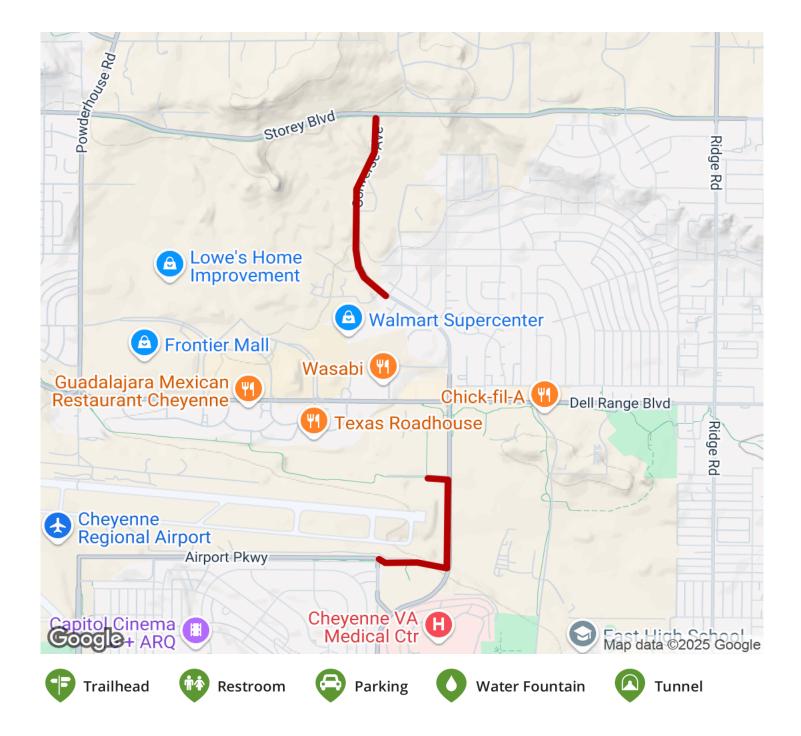

The northern section travels from Storey Boulevard to Ogden Road. At either end are residential areas, as well as big-box stores near the segment's southern tip.

The southern section of the trail skirts the eastern border of the city's airport and connects athletic facilities at either end (the Dutcher Baseball Complex, Junior League Complex and Converse Softball Complex). These recreational areas offer restrooms, concessions and picnic spots for trail-goers.

## **Parking & Trail Access**

For the southern segment, parking is available at the Converse Softball Complex (3800 Converse Avenue) or the Dutcher Baseball Complex (4212 Converse Avenue, just south of Dell Range Boulevard).