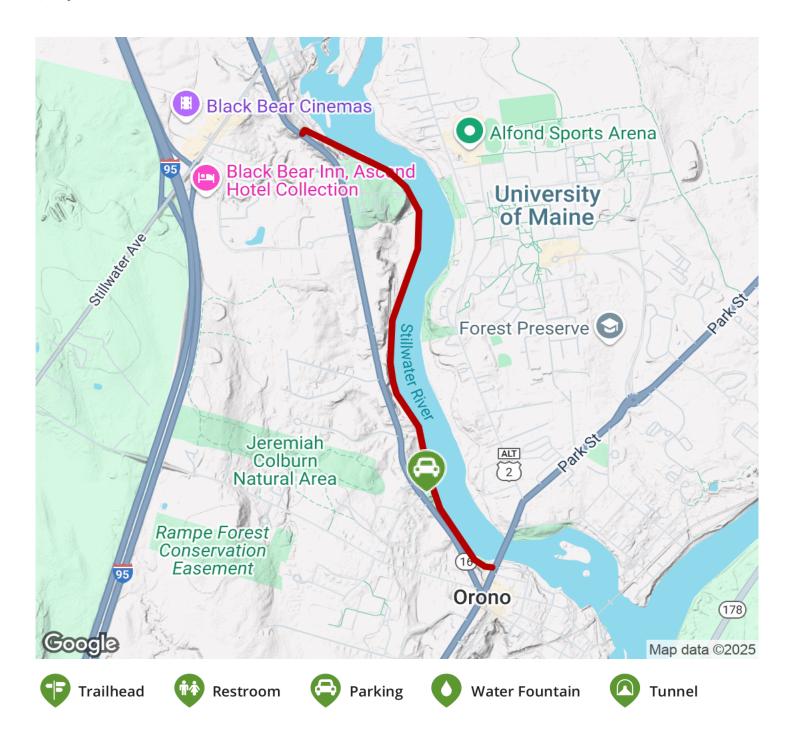

## Stillwater River Trail Maine

The Stillwater River Trail hugs the west bank of its namesake river through Orono, between Bennoch Road in the north (near the

The Stillwater River Trail hugs the west bank of its namesake river through Orono, between Bennoch Road in the north (near the cemetery) and Main Street at the southern end. The trail passes through a densely forested corridor and offers scenic views of the river. The trail follows the route of a long-since-disappeared railroad that once was used to haul timber from the area.

## Parking & Trail Access

Parking is available in a small lot off Bennoch Road (Brownie's Park) where it intersects Noyes Drive.

States: Maine Counties: Penobscot Length: 1.8miles Trail end points: Bennoch Road to Main St./US 2 (Orono) Trail surfaces: Dirt,Grass Trail category: Rail-Trail Trail activities: Fishing,Mountain Biking,Walking,Cross Country Skiing