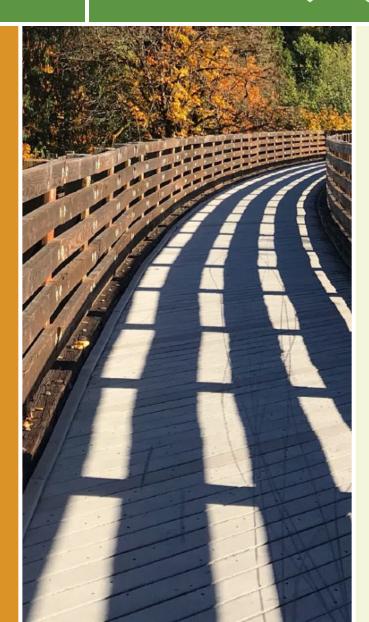

## Stillwater River Trail Maine

The Stillwater River Trail hugs the west bank of its namesake river through Orono, between Bennoch Road in the north (near the

The Stillwater River Trail hugs the west bank of its namesake river through Orono, between Bennoch Road in the north (near the cemetery) and Main Street at the southern end. The trail passes through a densely forested corridor and offers scenic views of the river. The trail follows the route of a long-since-disappeared railroad that once was used to haul timber from the area.