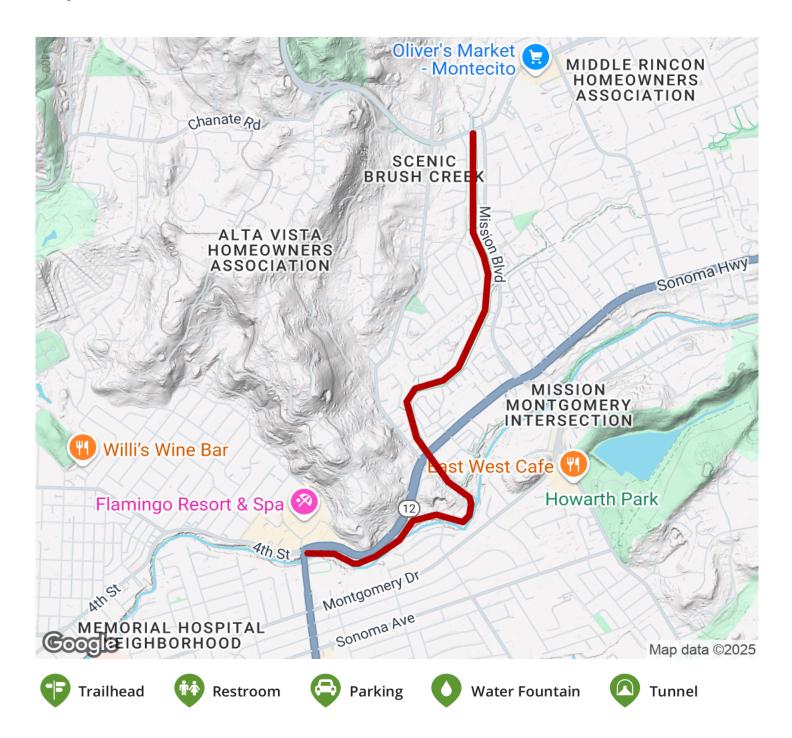

## TrailLink.com

States: California Counties: Sonoma Length: 2.2miles Trail end points: Montecito Blvd. and Bridgewood Dr. to Yulupa Cir. west of Yulupa Ave. Trail surfaces: Asphalt

**Trail category:** Greenway/Non-RT **Trail activities:** Bike,Inline Skating,Wheelchair Accessible,Walking

## **Parking & Trail Access**

Access to the Brush Creek Trail is available at both endpoints, as well as from several points in neighborhoods adjacent to the western side of the creek: Yulupa Circle, Sherbrook Drive and Shady Oak Place.