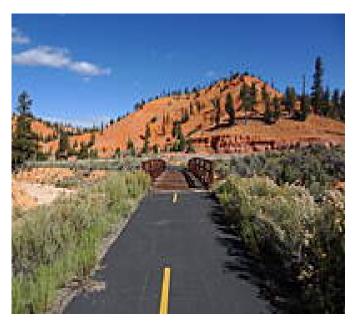

#### Overview

The Red Canyon Bicycle Trail, running for almost 13 paved miles, is appropriately named. This must-do path travels through scenic red canyons in an area referred to as "Little Bryce," after the nearby Bryce Canyon National Park.

#### About the Route

The trail offers a non-motorized alternative to the busy State Route (Scenic Byway) 12, both winding through the Red Canyon in Utah's Dixie National Forest to a high mountain plateau. Surrounding the trail are towering cliffs and scattered pine forest.