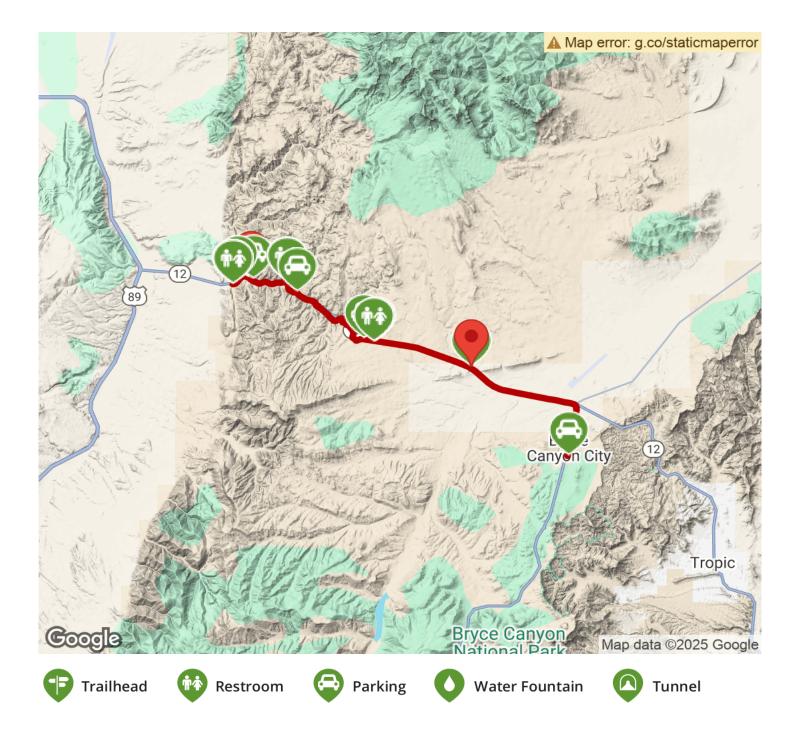

States: Utah Counties: Garfield Length: 12.9miles Trail end points: Thunder Mountain Trailhead on SR 12 (Dixie National Forest) to S Main St (Bryce Canyon City) Trail surfaces: Asphalt Trail category: Greenway/Non-RT Trail activities: Bike,Inline Skating,Wheelchair Accessible,Walking

### **Parking & Trail Access**

The Red Canyon Bicycle Trail runs between the Thunder Mountain Trailhead on SR 12 (Dixie National Forest) and S Main St (Bryce Canyon City), both of which offer parking.

Visit the <u>TrailLink map</u> for all parking options and detailed directions.