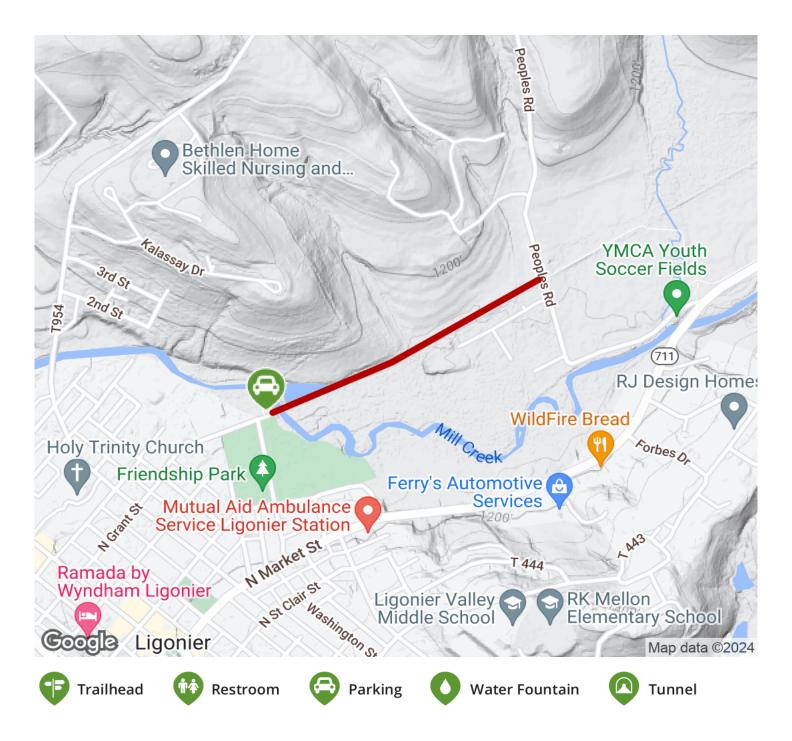

**States:** Pennsylvania **Counties:** Westmoreland

Length: 1miles

Trail end points: People's Road to Weller Field

at Fairfield Street

Trail surfaces: Gravel
Trail category: Rail-Trail

Trail activities: Bike, Wheelchair

## Parking & Trail Access

There is a spacious parking lot at the western trailhead. To get to this parking lot, turn onto Bouquet Street from State Route 711 and follow it until it leads directly into the parking lot. If you are coming from downtown Ligonier, you will turn left onto Bouquet Street. If you are coming from the north, you will turn right onto Bouquet Street.