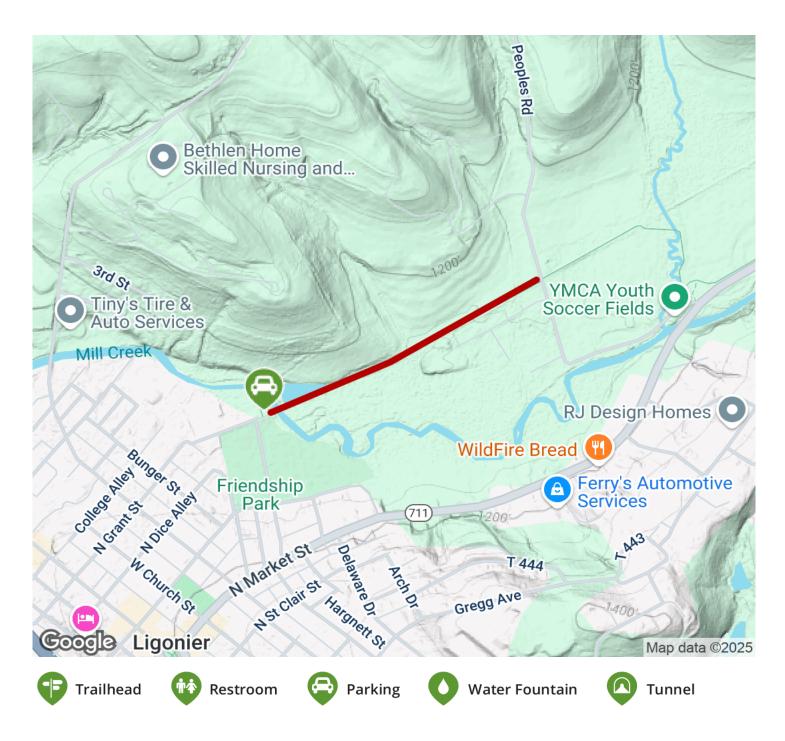

**States:** Pennsylvania **Counties:** Westmoreland

Length: 1miles

Trail end points: People's Road to Weller Field

at Fairfield Street

Trail surfaces: Gravel
Trail category: Rail-Trail

Trail activities: Bike, Wheelchair

## Parking & Trail Access

There is a spacious parking lot at the western trailhead. To get to this parking lot, turn onto Bouquet Street from State Route 711 and follow it until it leads directly into the parking lot. If you are coming from downtown Ligonier, you will turn left onto Bouquet Street. If you are coming from the north, you will turn right onto Bouquet Street.