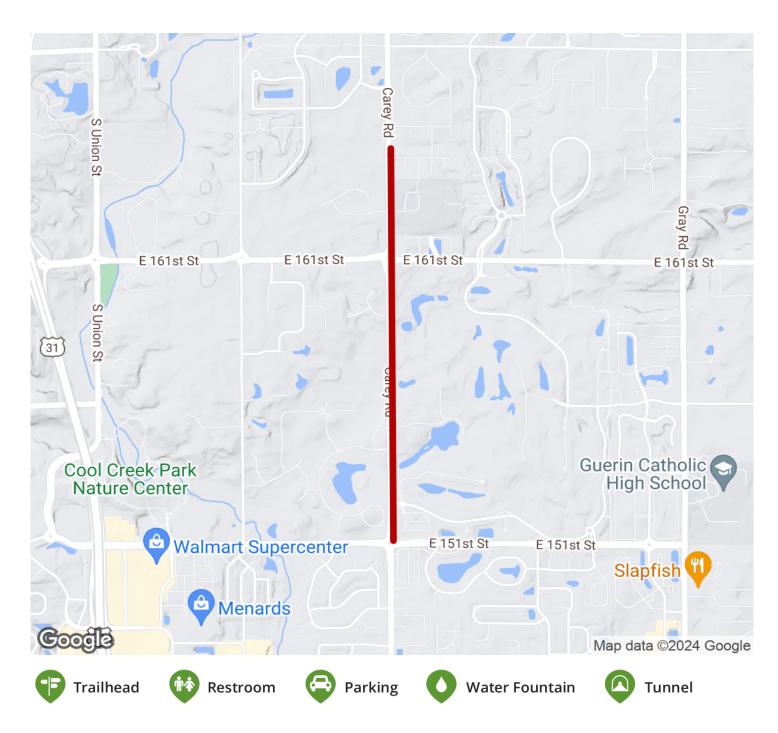

a straight north-south route through southeastern Westfield. It parallels the eastern side of the roadway



The Carey Road Trail offers a straight north-south route through southeastern Westfield. It parallels the eastern side of the roadway through rural areas and residential communities, including the Bridgewater Club, a 750-acre upscale neighborhood and golf course. For greater access to the community, you can hop on the <a href="Bridgewater Club Trail">Bridgewater Club Trail</a>.





States: Indiana
Counties: Hamilton

Length: 1.4miles

Trail end points: Carey Rd. and E. 151st St. to

Carey Rd. just north of Carey Glen Ct.

Trail surfaces: Asphalt

Trail category: Greenway/Non-RT

Trail activities: Bike, Inline

Skating, Wheelchair Accessible, Walking

## Parking & Trail Access