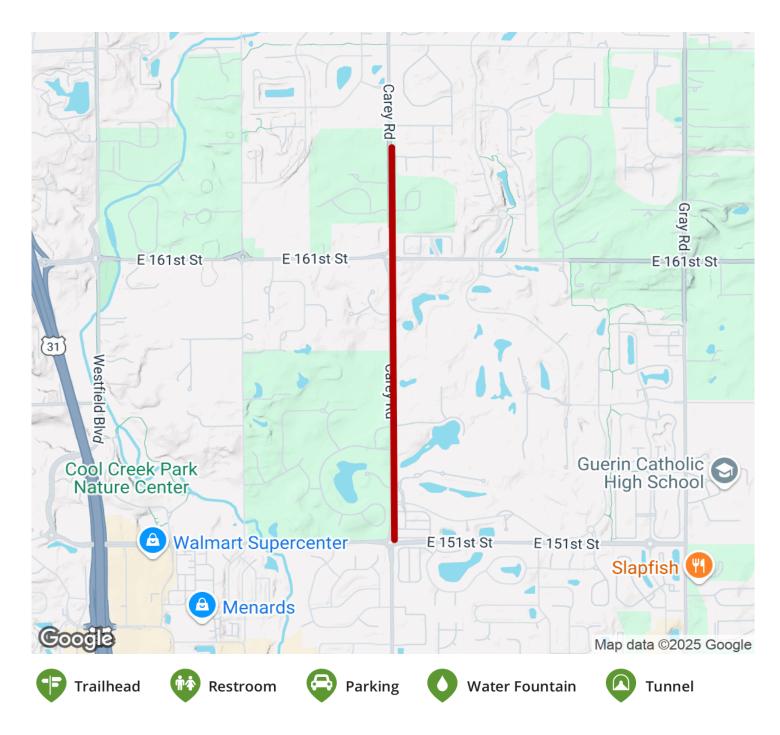

States: Indiana
Counties: Hamilton

Length: 1.4miles

Trail end points: Carey Rd. and E. 151st St. to

Carey Rd. just north of Carey Glen Ct.

Trail surfaces: Asphalt

Trail category: Greenway/Non-RT

Trail activities: Bike, Inline

## Parking & Trail Access