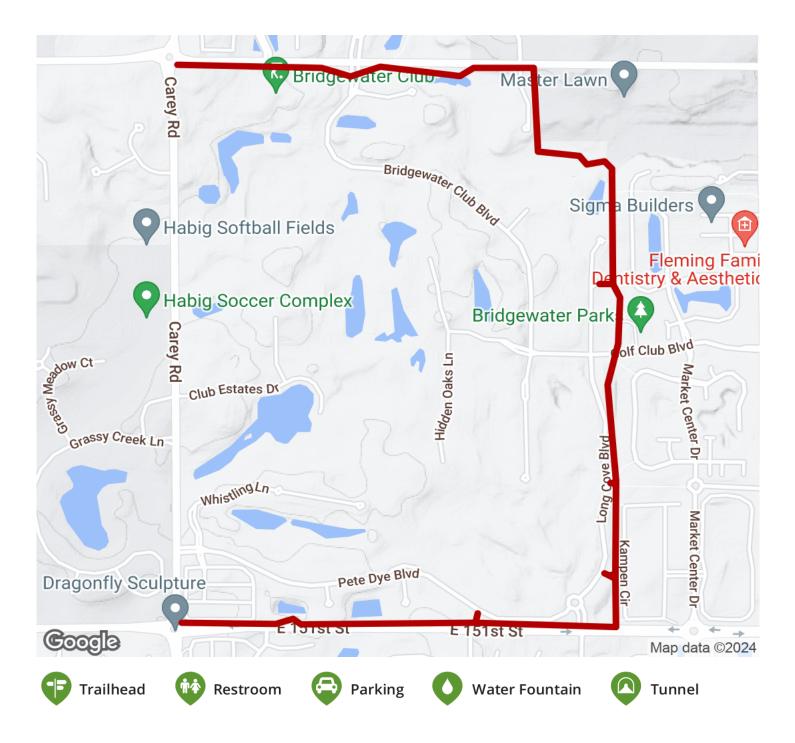

### **Parking & Trail Access**

States: Indiana Counties: Hamilton Length: 2.6miles Trail end points: Carey Rd. and E. 161st St. to Carey Rd. and E. 151st St. Trail surfaces: Asphalt Trail category: Greenway/Non-RT Trail activities: Bike,Inline Skating,Wheelchair Accessible,Walking