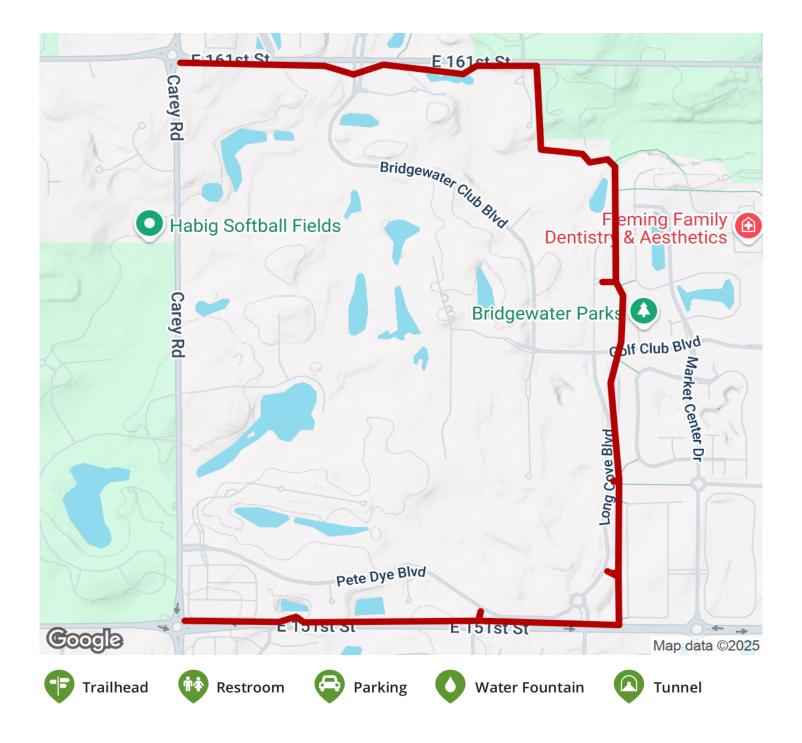

### **Parking & Trail Access**

States: Indiana Counties: Hamilton Length: 2.6miles Trail end points: Carey Rd. and E. 161st St. to Carey Rd. and E. 151st St. Trail surfaces: Asphalt Trail category: Greenway/Non-RT Trail activities: Bike,Inline Skating,Wheelchair Accessible,Walking