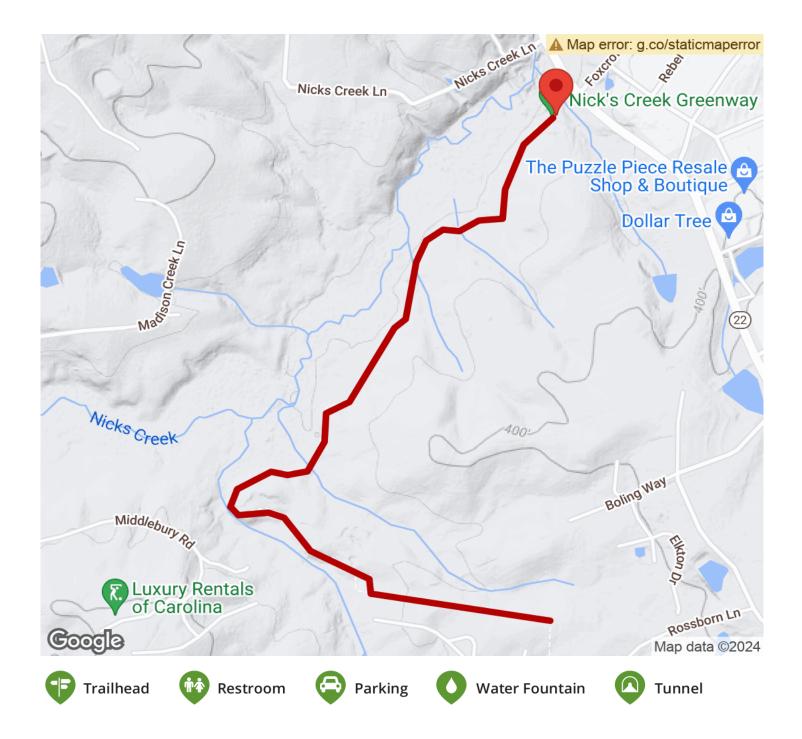

## Nick's Creek Trail provides a tranquil route through scenic woodlands. The 1-mile trail runs from Highway 22 south to the

Nick's Creek Trail provides a tranquil route through scenic woodlands. The 1-mile trail runs from Highway 22 south to the <u>Forest Creek Trail</u>, which leads to Reservoir Park, a popular recreational area.

## **Parking & Trail Access**

Parking is available at the northern trailhead off Highway 22, near Foxcroft Road.

States: North Carolina Counties: Moore Length: 1miles Trail end points: Highway 22 to Forest Creek Trail Trail surfaces: Dirt Trail category: Greenway/Non-RT Trail activities: Bike,Walking