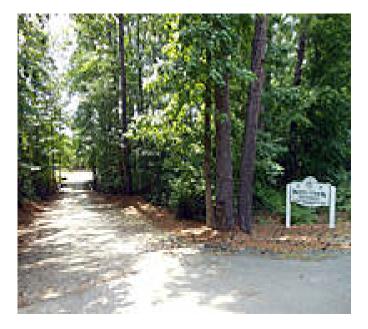

## Nick's Creek Trail provides a tranquil route through scenic woodlands. The 1-mile trail runs from Highway 22 south to the

Nick's Creek Trail provides a tranquil route through scenic woodlands. The 1-mile trail runs from Highway 22 south to the <u>Forest Creek Trail</u>, which leads to Reservoir Park, a popular recreational area.

## **Parking & Trail Access**

Parking is available at the northern trailhead off Highway 22, near Foxcroft Road.

States: North Carolina Counties: Moore Length: 1miles Trail end points: Highway 22 to Forest Creek Trail Trail surfaces: Dirt Trail category: Greenway/Non-RT Trail activities: Bike,Walking