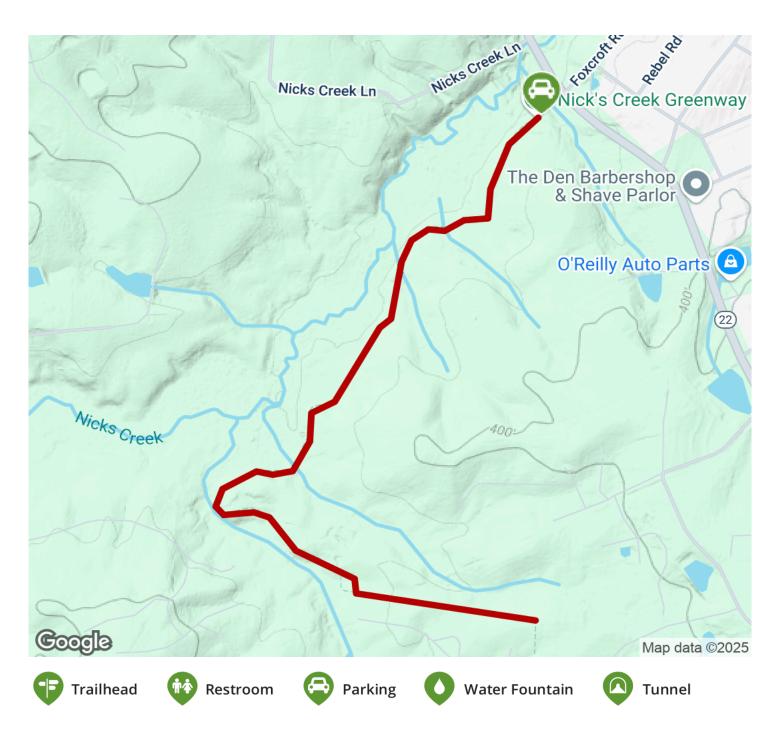

## Nick's Creek Trail

North Carolina

Nick's Creek Trail provides a tranquil route through scenic woodlands. The 1-mile trail runs from Highway 22 south to the

Nick's Creek Trail provides a tranquil route through scenic woodlands. The 1-mile trail runs from Highway 22 south to the <u>Forest Creek Trail</u>, which leads to Reservoir Park, a popular recreational area.

States: North Carolina Counties: Moore Length: 1miles

Trail end points: Highway 22 to Forest Creek

Trail

Trail surfaces: Dirt

**Trail category:** Greenway/Non-RT **Trail activities:** Bike,Walking

## Parking & Trail Access

Parking is available at the northern trailhead off Highway 22, near Foxcroft Road.