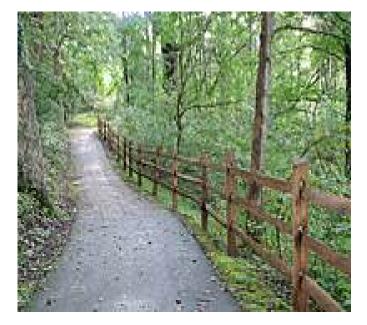

### The White's Mill Trail provides a scenic route through wetlands and residential areas in the rural town of Warrenton. Trail-goers

The White's Mill Trail provides a scenic route through wetlands and residential areas in the rural town of Warrenton. Trail-goers will enjoy the natural beauty of the Cedar Run valley and wildlife viewing along the path.