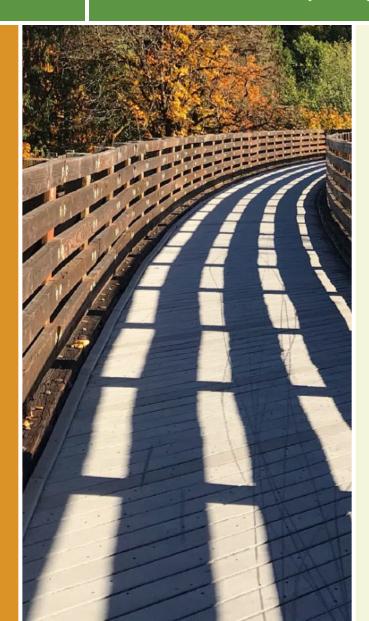

### The White's Mill Trail provides a scenic route through wetlands and residential areas in the rural town of Warrenton. Trail-goers

The White's Mill Trail provides a scenic route through wetlands and residential areas in the rural town of Warrenton. Trail-goers will enjoy the natural beauty of the Cedar Run valley and wildlife viewing along the path.