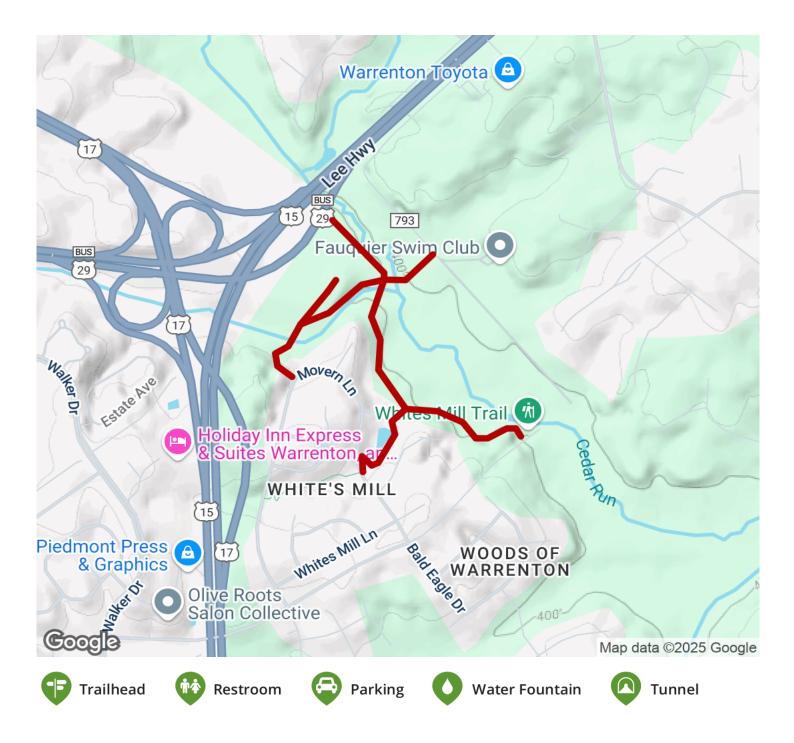

### **Parking & Trail Access**

Parking for the White's Mill Trail is available in the cul-de-sac behind the Nuevo Motel off US 29 north of Warrenton. The trailhead is located down a gravel road just south of the culde-sac; note that parking is prohibited along the road.