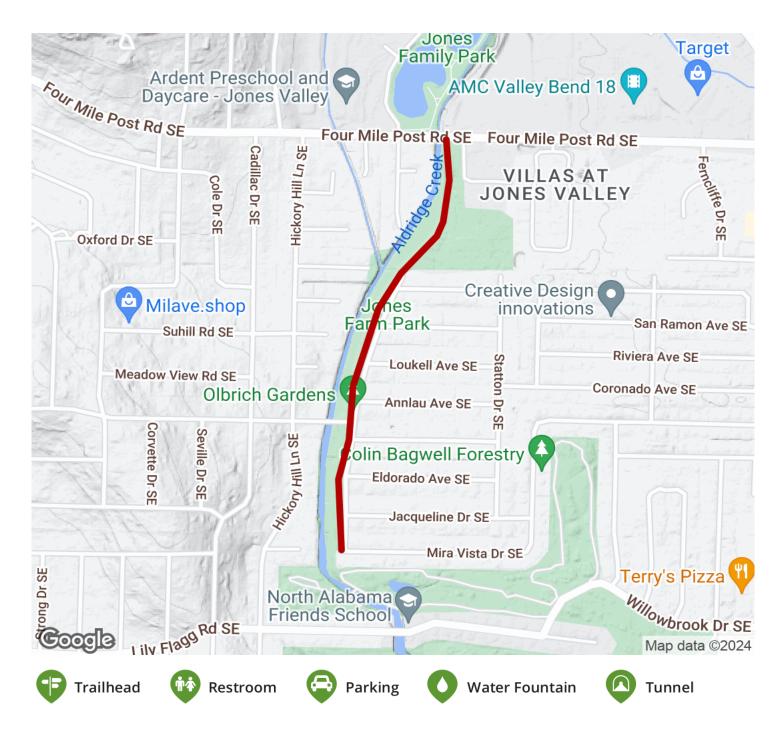

**States:** Alabama **Counties:** Madison Length: 0.8miles

Trail end points: 4 Mile Post Rd. SE to Mira

Vista Dr. SE

Trail surfaces: Asphalt

Trail category: Greenway/Non-RT
Trail activities: Bike, Walking

#### Parking & Trail Access

Not far from the trail's northern terminus, large parking lots can be found at Valley Bend at Jones Farm (located at the intersection of Carl T. Jones Drive and 4 Mile Post Road). A small lot is also available near the Aldridge Creek Bridge on Four Mile Post Road.