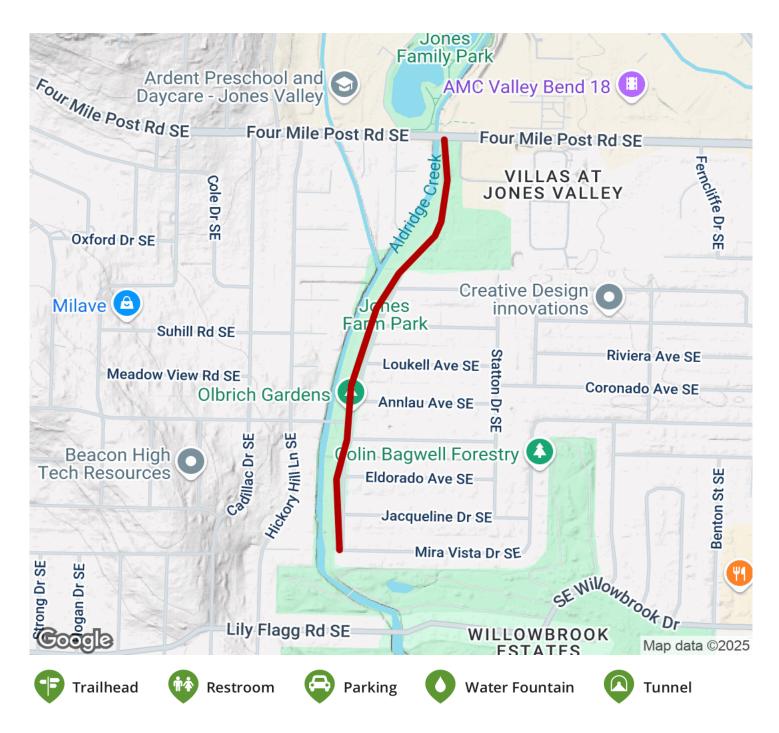

**States:** Alabama **Counties:** Madison Length: 0.8miles

Trail end points: 4 Mile Post Rd. SE to Mira

Vista Dr. SE

Trail surfaces: Asphalt

Trail category: Greenway/Non-RT
Trail activities: Bike, Walking

#### Parking & Trail Access

Not far from the trail's northern terminus, large parking lots can be found at Valley Bend at Jones Farm (located at the intersection of Carl T. Jones Drive and 4 Mile Post Road). A small lot is also available near the Aldridge Creek Bridge on Four Mile Post Road.