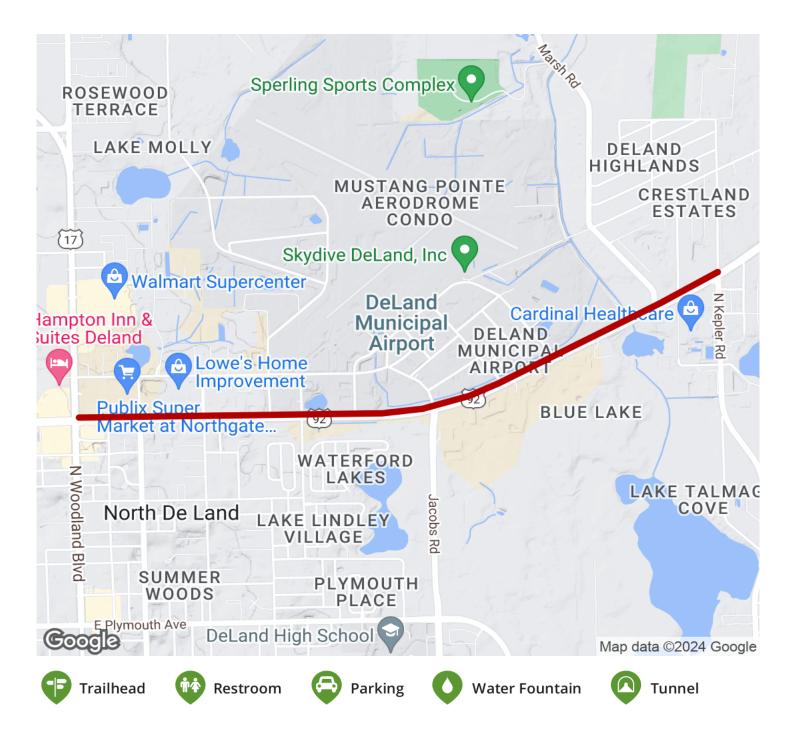

### The US 92 Trail travels across northern DeLand, closely following the north side of the highway known locally as International

The US 92 Trail travels across northern DeLand, closely following the north side of the highway known locally as International Speedway Boulevard because it passes the famous racetrack at Daytona Beach further east. The trail begins at Northgate Shopping Center at the highway's intersection with N. Woodland Boulevard. The trail continues east for more than 2 miles through commercial and industrial areas and along the southern border of the town's airport.

#### **Parking & Trail Access**

Parking can be found at the Northgate Shopping Center (US 92 and N. Woodland Boulevard) at the trail's western terminus.

States: Florida Counties: Volusia Length: 2.6miles Trail end points: N. Woodland Blvd. to N. Kepler Rd. Trail surfaces: Asphalt Trail category: Greenway/Non-RT Trail activities: Bike,Walking