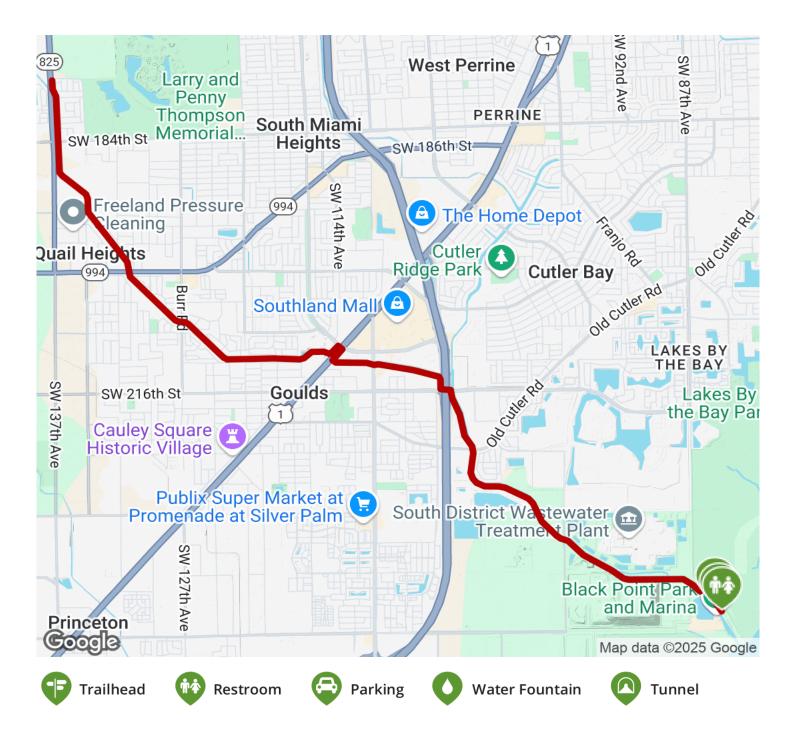

## Also known as County Bicycle Route 7, the 4.5-mile Black Creek Trail in southwestern Miami-Dade County runs between Black

Also known as County Bicycle Route 7, the 4.5-mile Black Creek Trail in southwestern Miami-Dade County runs between Black Point Park & Marina and Larry & Penny Thompson Park.

Connections

The Black Creek Trail connects the Old Cutler Trail, Biscayne Trail, and the South Dade Trail.

TrailLink.com

States: Florida Counties: Miami Dade Length: 8.5miles Trail end points: Black Point Park & Marina, 24775 SW 87th Ave. (Homestead) to SW 176th St. (Miami) Trail surfaces: Asphalt,Concrete,Gravel Trail category: Greenway/Non-RT Trail activities: Bike,Inline Skating,Fishing,Wheelchair Accessible,Walking

## **Parking & Trail Access**

The Black Creek Trail (Miami-Dade) runs between Black Point Park & Marina, 24775 SW 87th Ave. (Homestead), where parking is available, and SW 176th St. (Miami).

Please see <u>TrailLink Map</u> for detailed directions.