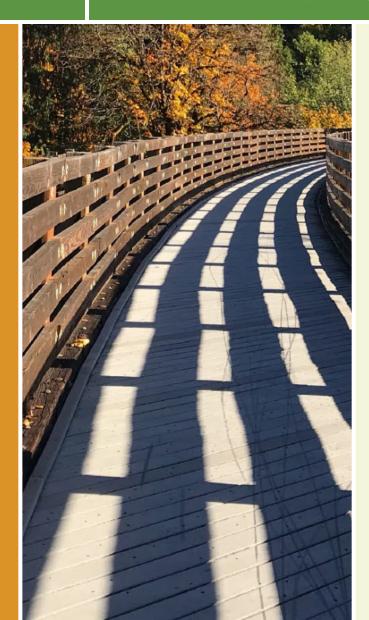

About the Route

The Black Creek Trail runs south from Miami through neighborhood parks, connecting trails and neighborhoods. At its southern end, trail users can look for manatees, alligators, and birds that call the Biscayne Bay home. The southern end of the trail switches from a paved trail to crushed stone.