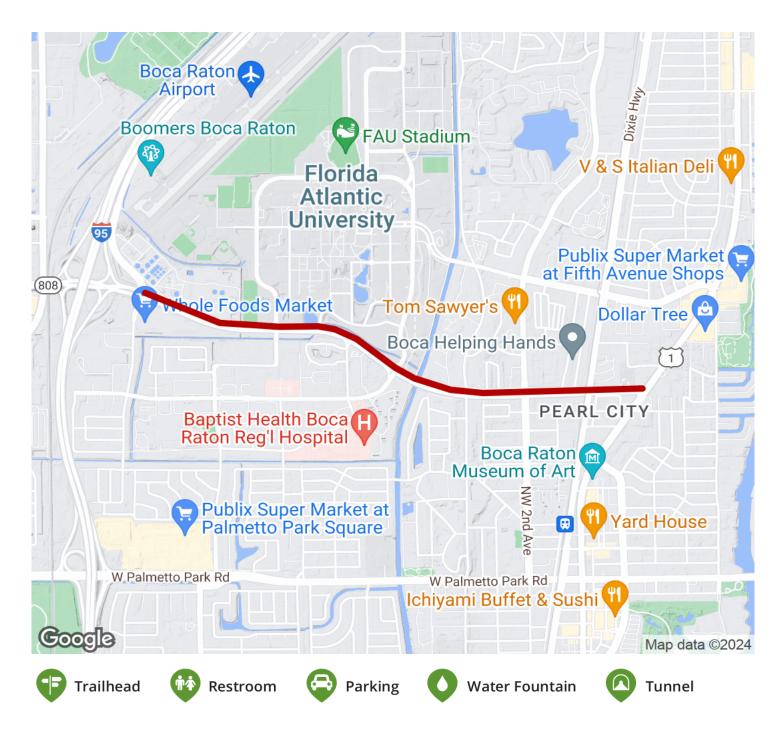

## **Glades Road** Path Florida

Glades Road Path is a paved 2-mile commuter route through Boca Raton, connecting shopping areas, workplaces, residential

Glades Road Path is a paved 2-mile commuter route through Boca Raton, connecting shopping areas, workplaces, residential neighborhoods, and schools (Boca Raton High School and Florida Atlantic University). A juncture with the El Rio Trail also allows trail-goers to reach destinations north.

States: Florida

Counties: Palm Beach

Length: 2miles

**Trail end points:** US Highway 1 to Airport Rd.

Trail surfaces: Concrete

**Trail category:** Greenway/Non-RT **Trail activities:** Bike,Walking

## Parking & Trail Access

Parking is available at the west end of the trail at Boca Raton High School (1501 NW 15th Ct.).