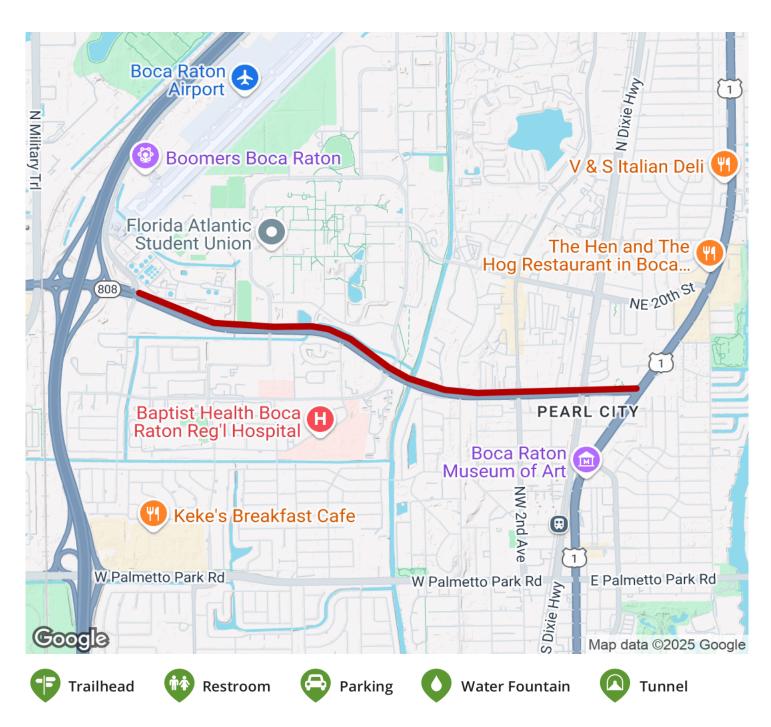

## **Glades Road** Path Florida

Glades Road Path is a paved 2-mile commuter route through Boca Raton, connecting shopping areas, workplaces, residential

Glades Road Path is a paved 2-mile commuter route through Boca Raton, connecting shopping areas, workplaces, residential neighborhoods, and schools (Boca Raton High School and Florida Atlantic University). A juncture with the El Rio Trail also allows trail-goers to reach destinations north.

States: Florida

Counties: Palm Beach

Length: 2miles

**Trail end points:** US Highway 1 to Airport Rd.

Trail surfaces: Concrete

**Trail category:** Greenway/Non-RT **Trail activities:** Bike,Walking

## Parking & Trail Access

Parking is available at the west end of the trail at Boca Raton High School (1501 NW 15th Ct.).