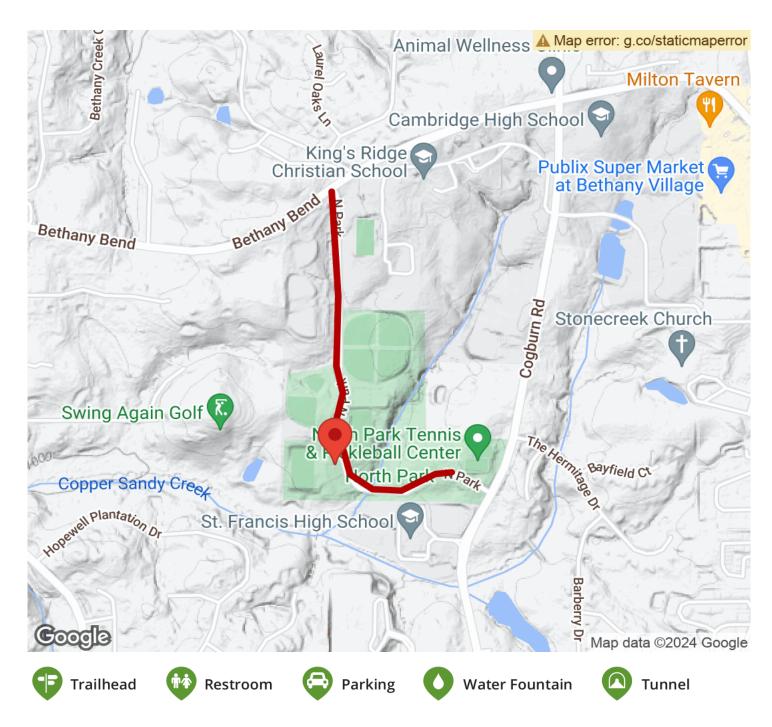

**States:** Georgia **Counties:** Fulton Length: 0.8miles

Trail end points: Bethany Rd. to Coyburn Rd.

Trail surfaces: Asphalt

**Trail category:** Greenway/Non-RT **Trail activities:** Bike, Walking

## Parking & Trail Access

Parking is available in Alpharetta North Park (13450 Cogburn Road).