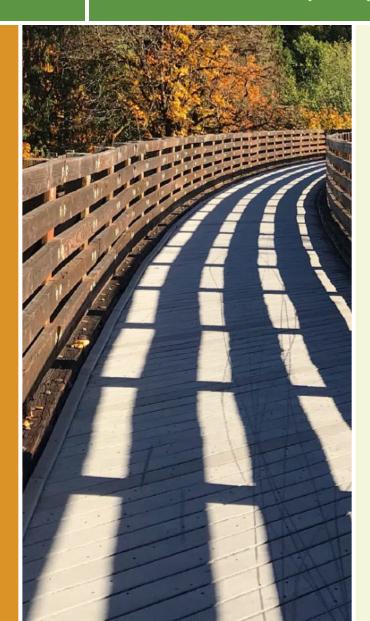

## The East Cobb Trail is located in Marietta, a northern suburb of Atlanta, and parallels Roswell Road (SR 120). Running for over two

The East Cobb Trail is located in Marietta, a northern suburb of Atlanta, and parallels Roswell Road (SR 120). Running for over two miles along the south side of the road, the sidepath trail is a valuable connector between neighborhoods, shopping areas, and East Cobb Park. The popular 20-acre park offers walking trails, picnic pavilions, grassy fields, a playground, and an outdoor stage.