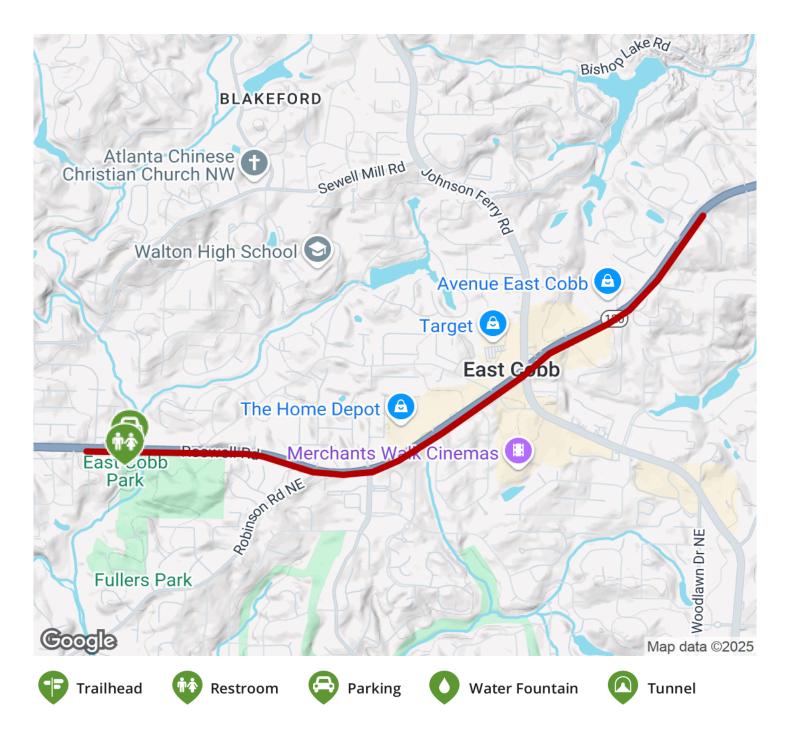

## The East Cobb Trail is located in Marietta, a northern suburb of Atlanta, and parallels Roswell Road (SR 120). Running for over two

The East Cobb Trail is located in Marietta, a northern suburb of Atlanta, and parallels Roswell Road (SR 120). Running for over two miles along the south side of the road, the sidepath trail is a valuable connector between neighborhoods, shopping areas, and East Cobb Park. The popular 20-acre park offers walking trails, picnic pavilions, grassy fields, a playground, and an outdoor stage.

### **Parking & Trail Access**

Parking is available in East Cobb Park (3322 Roswell Road) on the west end of the trail.

Rd. Trail surfaces: Concrete

Trail category: Greenway/Non-RT

Trail activities: Bike, Inline Skating, Walking

Trail end points: Manor Crest Ct. to Shady Hill

TrailLink.com

TrailLink.com