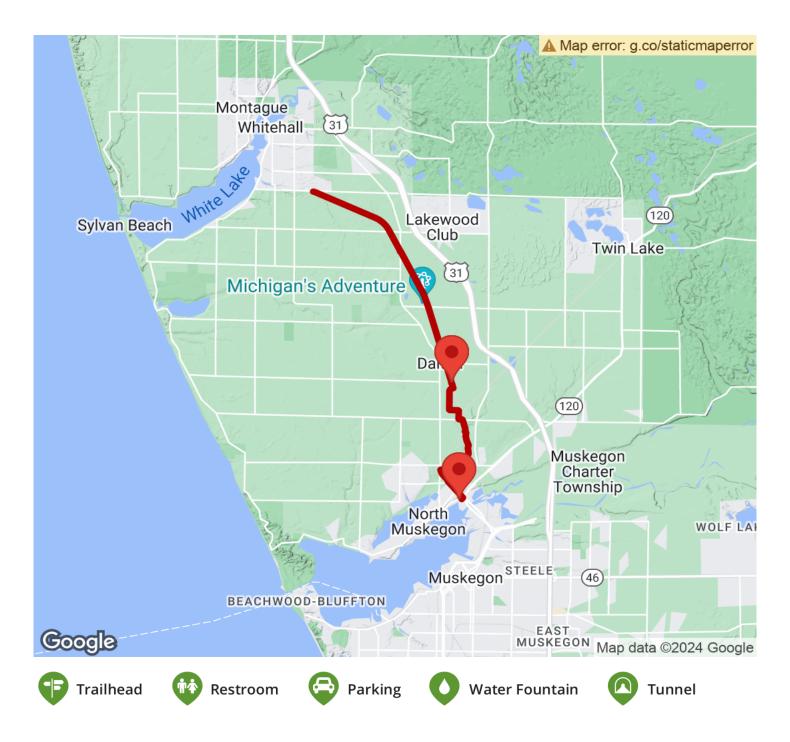

#### **Fred Meijer Berry Junction Trail** Michigan

States: Michigan Counties: Muskegon Length: 11.1miles Trail end points: White Lake Dr, White Lake Pathway (Whitehall) to Lake Ave, Muskegon Lakeshore Trail (North Muskegon) Trail surfaces: Asphalt Trail category: Rail-Trail Trail activities: Bike,Inline Skating,Wheelchair Accessible,Walking,Cross Country Skiing

### **Parking & Trail Access**

At the southern endpoint, there is parking at Whitehall Rd. and Lake Ave. There is also parking in Dalton along W McMillan Rd.

See <u>TrailLink Map</u> for more detailed directions.