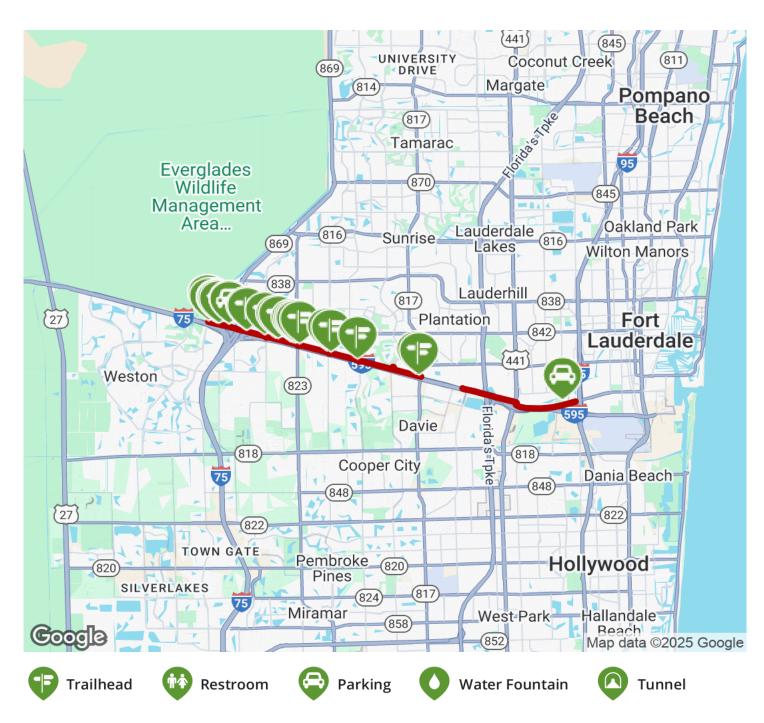

As the trail heads east from the Everglades, trail users

**States:** Florida **Counties:** Broward Length: 11miles

Trail end points: Markham Park (Sunrise) to S.

University Dr./SR 817 (Plantation)

Trail surfaces: Asphalt

## Parking & Trail Access

The New River Greenway runs between Markham Park, 16001 W. State Rd. 84 (Sunrise), where parking is available, and SW 82nd Dr. (Fort Lauderdale).

Parking is also available at:

 Secret Woods Nature Center, 2701 W State Rd 84 (Fort Lauderdale)

Please see <u>TrailLink Map</u> for detailed directions.