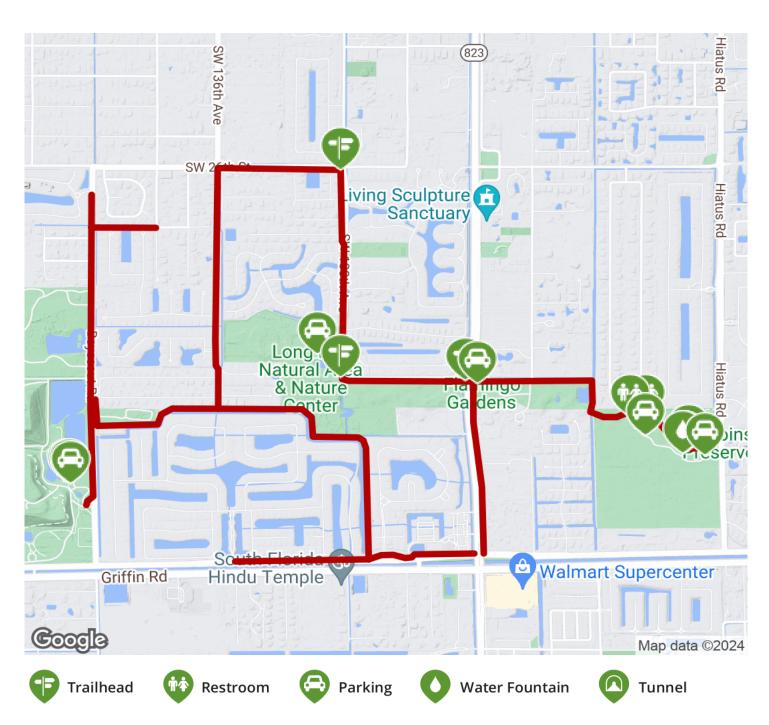

Running parallel to the route's section along Orange Drive on the opposite side of the street, the <u>Linear Park Trail</u> follows the South New River Canal.

Refer to the <u>TrailLink map</u> to follow the route through the Town of Davie.

## Parking & Trail Access

Parking lots can be found all along the trail, including Vista View Park (4001 SW 142nd Avenue), Long Key Natural Area (3501 S.W. 130th Avenue), Flamingo Gardens (3750 S Flamingo Road), and the Robbins Lodge and Preserve (4005 Hiatus Road). Visit the <a href="mailtink map">TrailLink map</a> for all options and detailed directions.