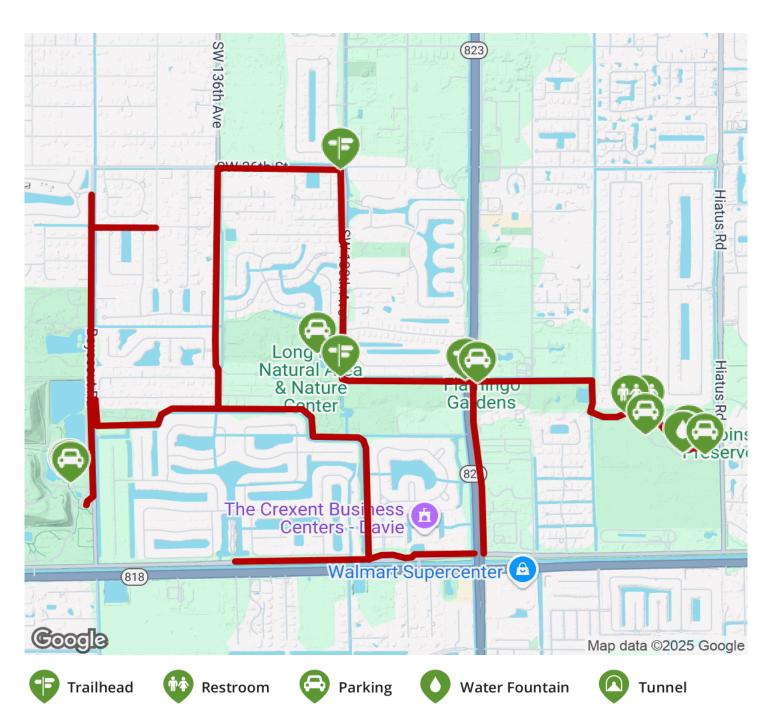

### Parking & Trail Access

Parking lots can be found all along the trail, including Vista View Park (4001 SW 142nd Avenue), Long Key Natural Area (3501 S.W. 130th Avenue), Flamingo Gardens (3750 S Flamingo Road), and the Robbins Lodge and Preserve (4005 Hiatus Road). Visit the <a href="mailtink map">TrailLink map</a> for all options and detailed directions.