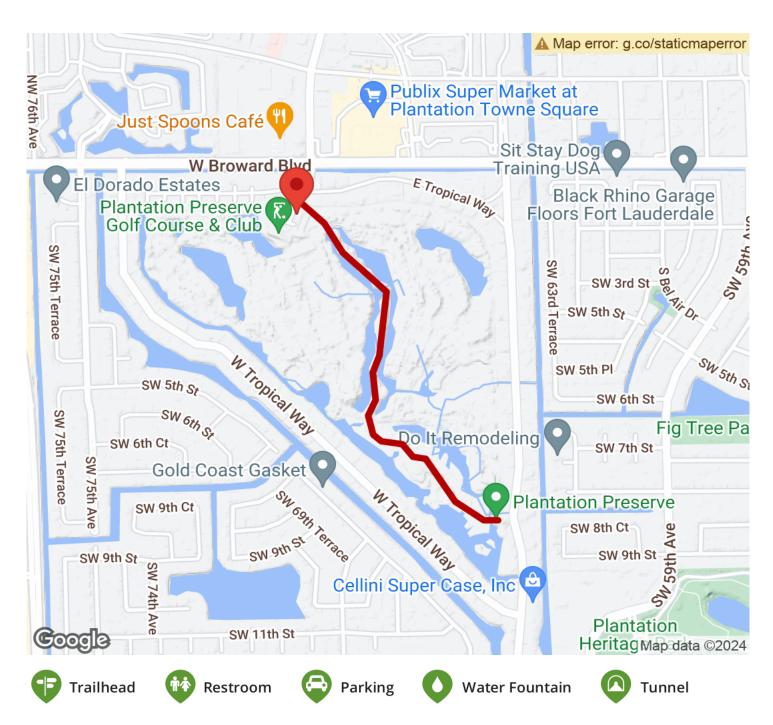

## Parking & Trail Access

Parking is available at the front entrance to the Plantation Preserve (7050 W. Broward Boulevard). This is at the northern end of the trail.