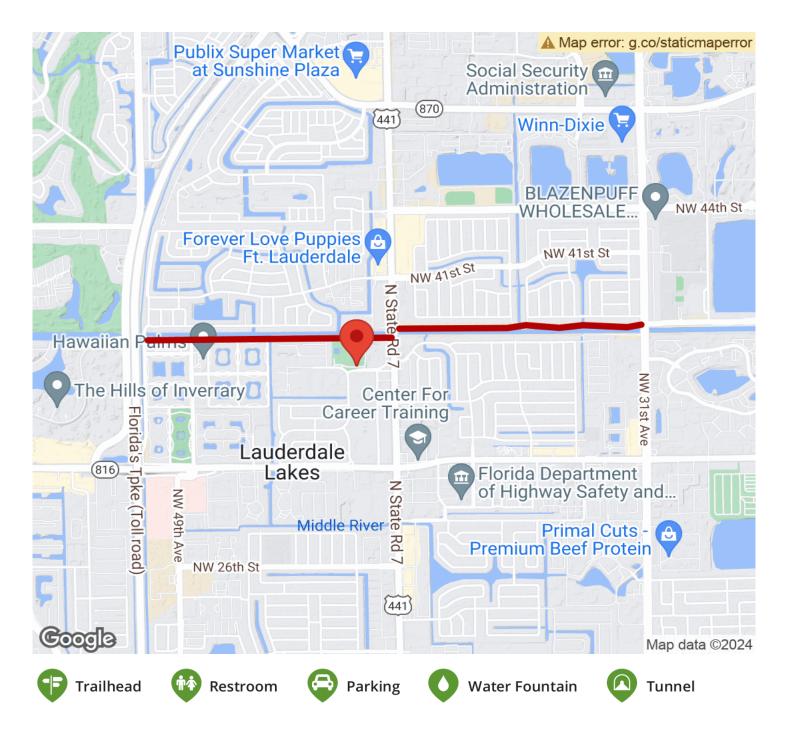

## **Parking & Trail Access**

Parking is available at Vincent Torres Memorial Park (4331 NW 36th Street).

States: Florida Counties: Broward Length: 2miles Trail end points: Florida Turnpike to NW 31st Ave. Trail surfaces: Asphalt Trail category: Greenway/Non-RT