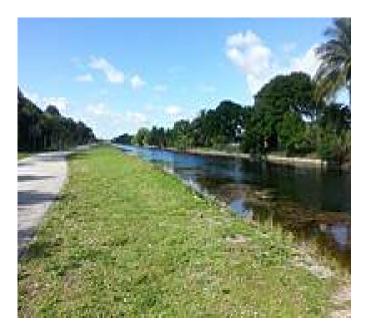

# The C-13 Canal Greenway Trail, also known as the Middle River Trail, offers a paved and flat route from the outskirts of Oakland

The C-13 Canal Greenway Trail, also known as the Middle River Trail, offers a paved and flat route from the outskirts of Oakland Park through Lauderdale Lakes.

The trail runs between NW 52nd Ave in Lauderdale Lakes and the intersection of NW 21st Ave & NW 39th St in Oakland Park.

From its western end on NW 52nd Ave in Lauderdale Lakes, the trail runs along the southern bank of the canal. It passes Vincent Torres Memorial Park (4331 NW 36th St, Lauderdale Lakes), which offers parking, a playground and fields for a variety of sports.

Crossing the canal and US Highway 441 (State Road 7), the trail parallels the northern bank of the canal as it

meanders along backyards. The trail's eastern end is at the intersection of NW 21st Ave & NW 39th St in Oakland Park.

There are palm trees and a few benches along the route.