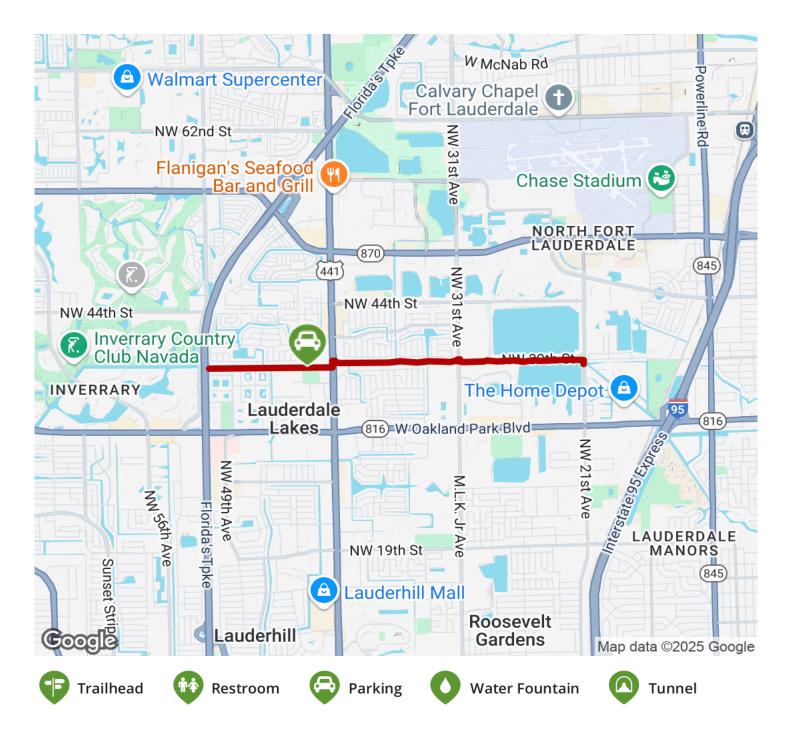

The trail runs between NW 52nd Ave in Lauderdale Lakes and the intersection of NW 21st Ave & NW 39th St in Oakland Park.

From its western end on NW 52nd Ave in Lauderdale Lakes, the trail runs along the southern bank of the canal. It passes Vincent Torres Memorial Park (4331 NW 36th St, Lauderdale Lakes), which offers parking, a playground and fields for a variety of sports.

Crossing the canal and US Highway 441 (State Road 7), the trail parallels the northern bank of the canal as it

meanders along backyards. The trail's eastern end is at the intersection of NW 21st Ave & NW 39th St in Oakland Park.

# **Parking & Trail Access**

Parking is available at Vincent Torres Memorial Park (4331 NW 36th St, Lauderdale Lakes).

States: Florida Counties: Broward Length: 2miles Trail end points: NW 52nd Ave (Lauderdale Lakes) to NW 21st Ave & NW 39th St (Oakland Park) Trail surfaces: Asphalt Trail category: Greenway/Non-RT Trail activities: Bike,Inline Skating,Walking