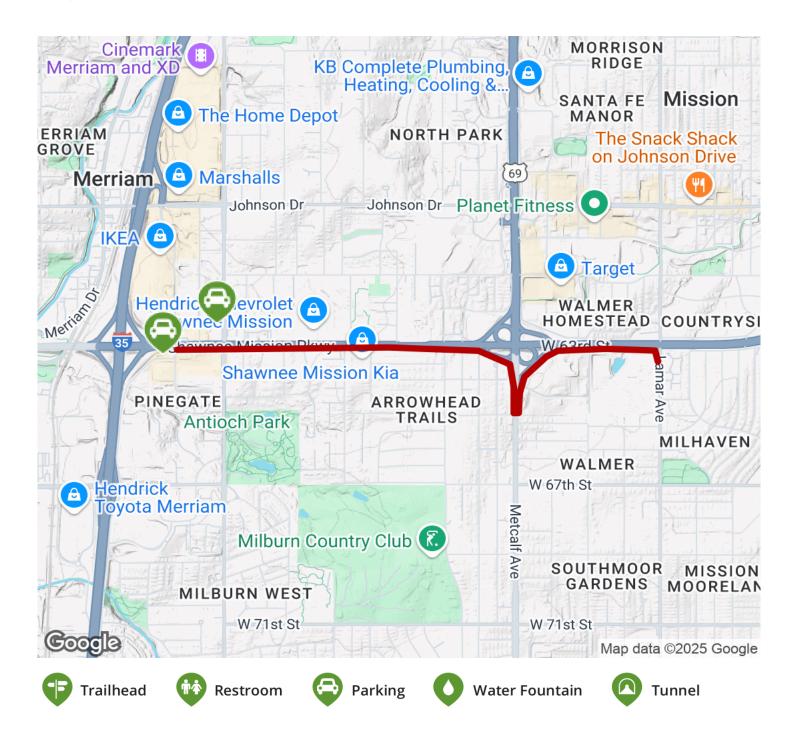

## TrailLink.com

**States:** Kansas **Counties:** Johnson

Length: 2miles

Trail end points: Eby Ave. to Lamar Ave.

Trail surfaces: Asphalt, Concrete

Trail category: Greenway/Non-RT

Trail activities: Bike, Inline Skating, Walking

## **Parking & Trail Access**

On the trail's western end, park at the Merriam Visitors Bureau (6304 E. Frontage Road), or cross the roadway and park at Antioch Library (8700 Shawnee Mission Parkway). Less than a half mile south of the trail's western end is Antioch Park (6501 Antioch Road), where parking is also available.