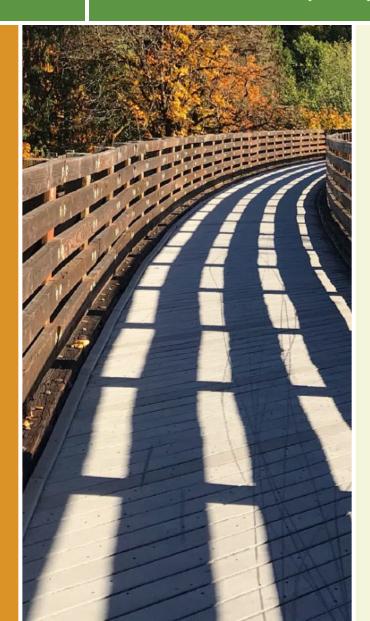

## The Shawnee Mission Parkway Trail runs for 2 miles along the south side of the roadway. While not scenic, the paved route offers

The Shawnee Mission Parkway Trail runs for 2 miles along the south side of the roadway. While not scenic, the paved route offers connections to restaurants, shops, and offices in Merriam, a southwestern suburb of Kansas City.