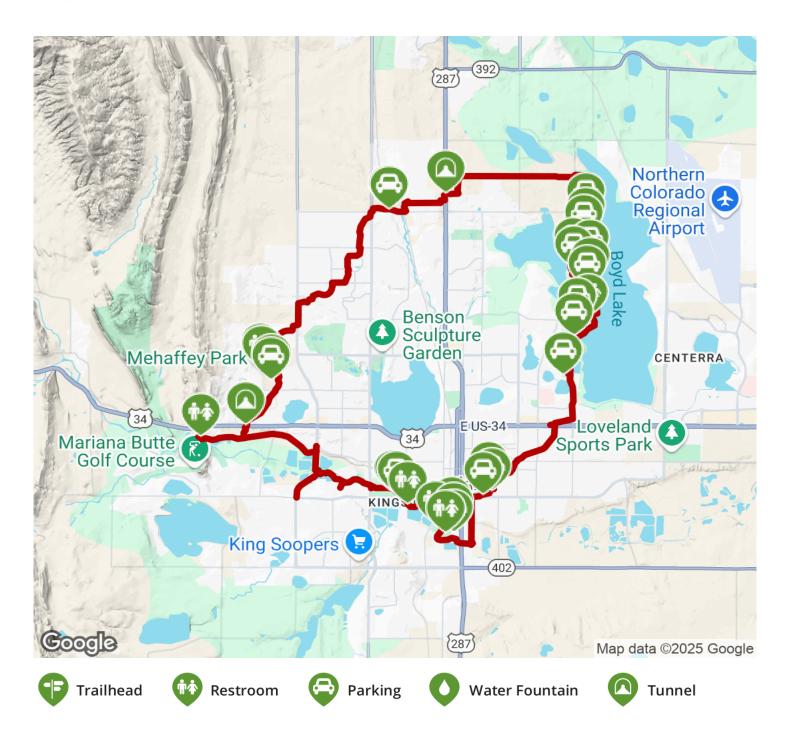

The Loveland Recreation Trail encircles the "Gateway to the Rockies," offering views of the mountains and access to many of Loveland's natural treasures. While the trail loop is complete, there are some short on-road connecting segments.

**States:** Colorado **Counties:** Larimer Length: 21.7miles

**Trail end points:** Grand Mesa Drive to Peakview Commercial Park west of US 287

Trail surfaces: Concrete

**Trail category:** Greenway/Non-RT **Trail activities:** Bike, Wheelchair

## Parking & Trail Access

Parking can be found at the community parks along the trail: Centennial Park (977 W. 1st Street), Fairgrounds Park (700 S. Railroad Avenue) and Seven Lakes Park (1975 Park Drive). Parking can also be found in Boyd Lake State Park (3720 N. County Road 11), although a day pass is required to enter the park. There is also a trailhead at 1323 W. 57th Street.