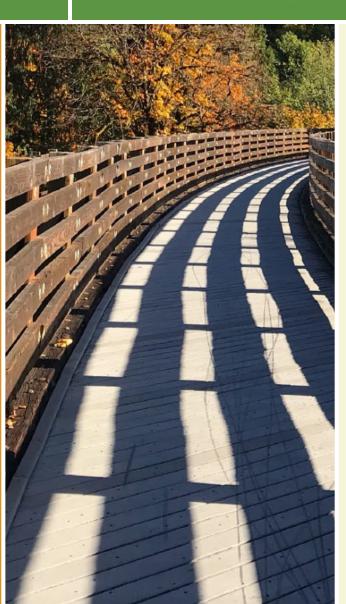

Much of the trail follows the Big Thompson River, passing through Centennial Park, Fairgrounds Park, and Seven Lakes Park, each offering drinking fountains, restrooms, places to picnic, and other recreational amenities. For those traveling with children, Fairgrounds Park is especially worth a stop with its sprayground, skate park, athletic fields, playgrounds, and interesting sculptures. The trail also provides access to Boyd Lake State Park, a popular spot for sailing, swimming, fishing, and other water sports.