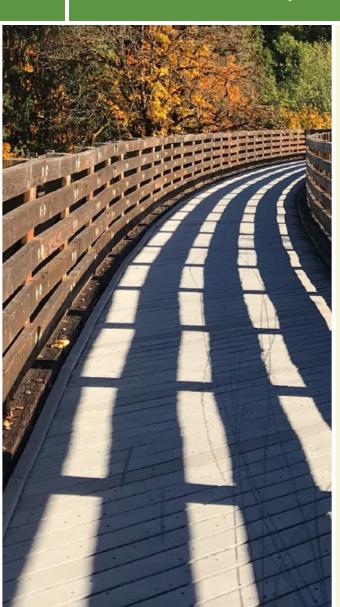

## The Dismal Swamp Canal Trail is a paved, heavily wooded pathway along the eastern border of Dismal Swamp State Park. The park

leading to the Village of South Mills is accessible via a 5 footwide extension path.

Dismal Swamp Canal Trail (NC) is now included in both the NC Birding Trail and the East Coast Greenway.

The Dismal Swamp Canal Trail is a paved, heavily wooded pathway along the eastern border of Dismal Swamp State Park. The park offers more than 112,000 acres of forested wetlands and is teeming with wildlife, including black bears, bobcats, subtropical birds and white-tailed deer.