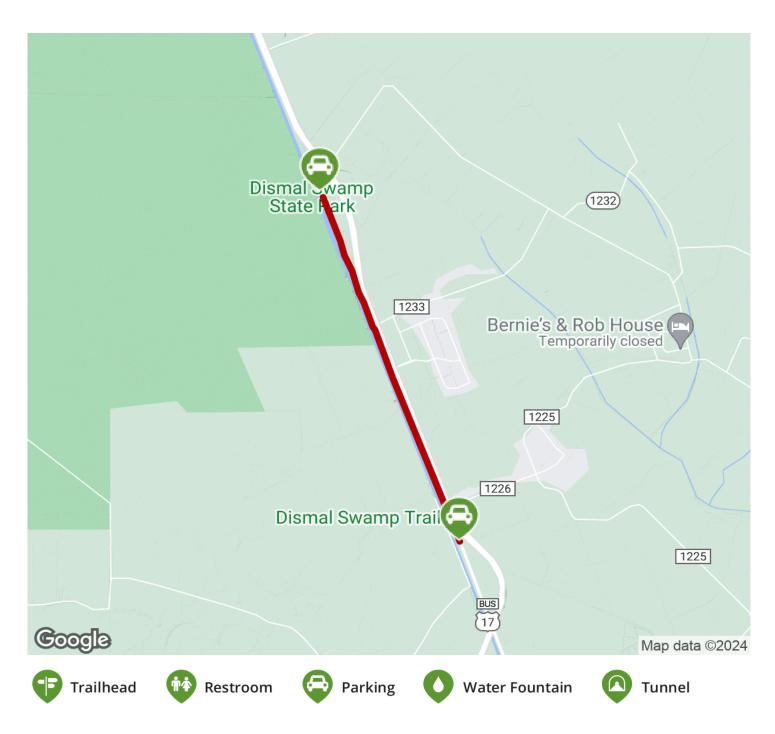

You'll begin at the Welcome Center (2356 US Highway 17 N.) and travel south through the woods, continuing between the historic waterway and the historic highway, before ending at NC Hwy 343. Along the way, picnic tables and benches provide places to rest, and restrooms are available at the Welcome Center. This trail is maintained by Camden County Parks & Recreation.

## Parking & Trail Access

Parking is available at the northern trailhead at the Dismal Swamp Canal Welcome Center (2356 US Highway 17 N.), 3 miles south of the VA/NC border.

Another trailhead and parking area is located at the trail's southern end at the intersection of US Highway 17 and NC 343.