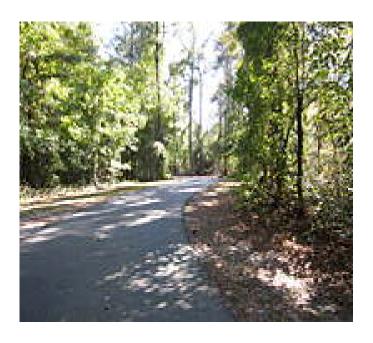

## The Dismal Swamp Canal Trail is a paved, heavily wooded pathway along the eastern border of Dismal Swamp State Park. The park

leading to the Village of South Mills is accessible via a 5 footwide extension path.

Dismal Swamp Canal Trail (NC) is now included in both the NC Birding Trail and the East Coast Greenway.

The Dismal Swamp Canal Trail is a paved, heavily wooded pathway along the eastern border of Dismal Swamp State Park. The park offers more than 112,000 acres of forested wetlands and is teeming with wildlife, including black bears, bobcats, subtropical birds and white-tailed deer.