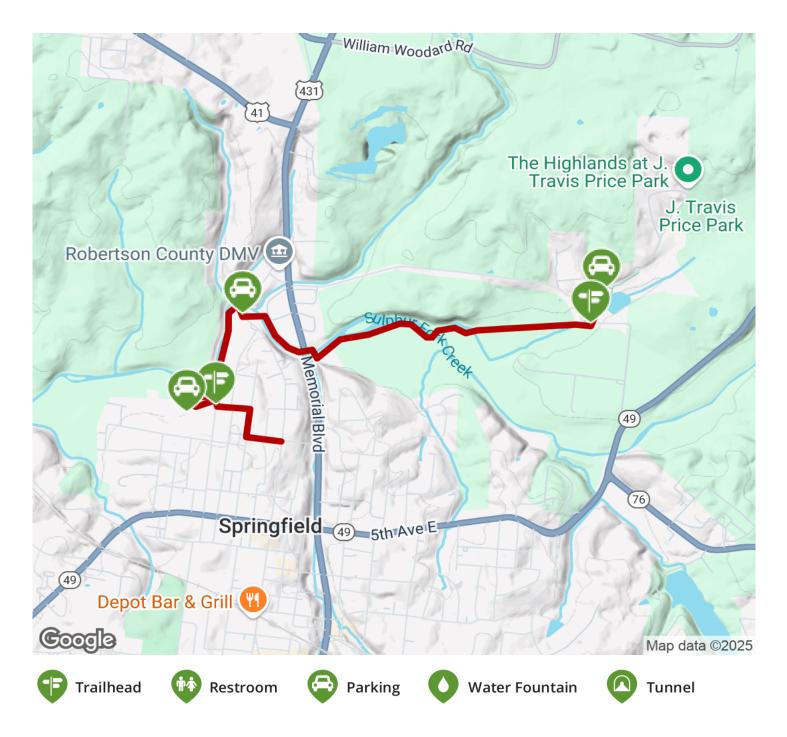

### **Parking & Trail Access**

From Nashville, take 431 north (Whites creek Pike/Tom Austin Highway). Make a left onto 41 (Memorial Boulevard). Make a left (turn west) onto 5th Avenue. Turn right (north) on N. Garner Street and continue until you reach Garner Street Park (200 N. Garner Street). A parking lot is available in the park and the trailhead is next to the lot.

At the eastern end of the trail, a parking lot is available at J. Travis Price Park (4155 Wilkes Road).

TrailLink.com

TrailLink.com