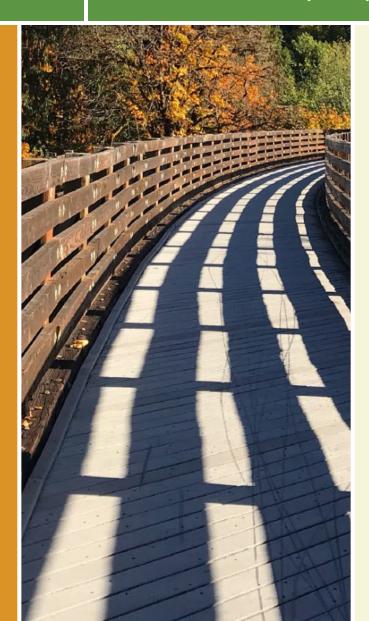

## The scenic Springfield Greenway meanders along a lush tree-lined creek in northern Springfield, just a half hour north of Nashville.

The scenic Springfield Greenway meanders along a lush tree-lined creek in northern Springfield, just a half hour north of Nashville. The pathway is paved, flat and smooth, making for easy walking or riding, and has only one street crossing.