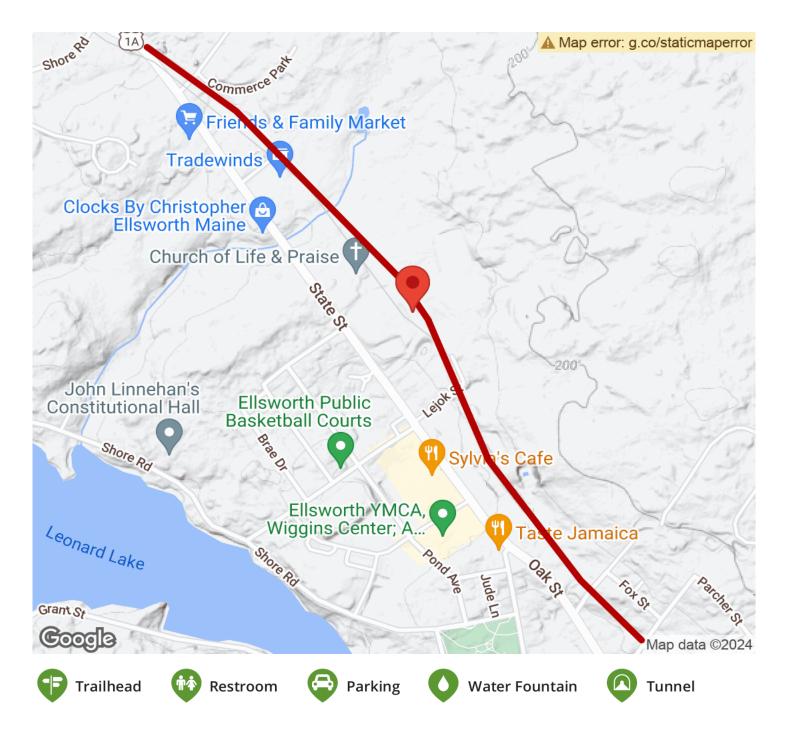

## **Parking & Trail Access**

States: Maine Counties: Hancock Length: 1.6miles Trail end points: North Street to Birch Avenue Trail surfaces: Asphalt Trail category: Rail-Trail Trail activities: Bike,Inline Skating,Wheelchair Accessible,Walking,Cross Country Skiing