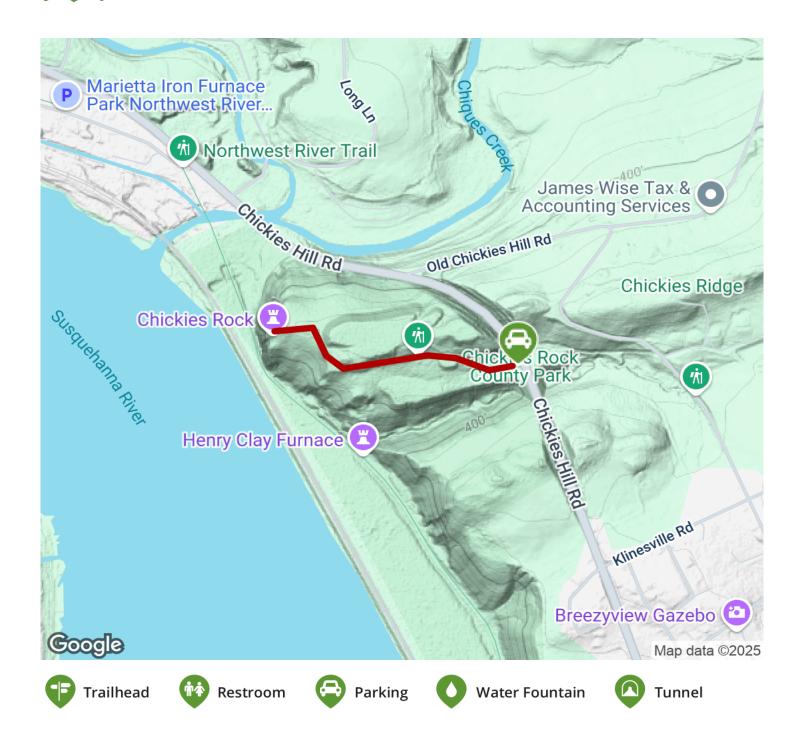

### **Parking & Trail Access**

The Chickies Rock Overlook Trail runs from the trail access on Chickies Hill Rd/PA-441 (Columbia), where there is parking, to the overlook in Chiques Rock County Park (Columbia).

Visit the <u>TrailLink map</u> for detailed directions.

TrailLink.com

TrailLink.com