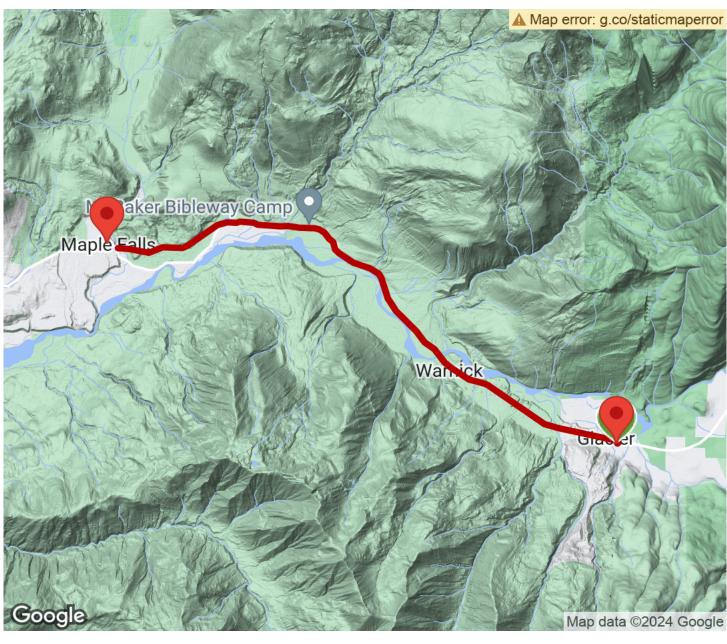

**States:** Washington **Counties:** Whatcom Length: 7.5miles

**Trail end points:** Silver Lake Rd & Mt. Baker Hwy/SR 542 (Maple Falls) to Coal Creek Rd &

Mt. Baker Hwy/SR 542 (Glacier)

Trail surfaces: Dirt,Gravel

## Parking & Trail Access

In Maple Falls: From Mount Baker Highway, turn north on Silver Lake Road; a parking lot can be found at the northwest corner of the intersection. Across from the lot, you'll see Crossroads Grocery; travel a short distance north past the store and you will come to a trail post on the north side of a church parking lot.

In Glacier: There is a parking lot and access to the trail next to the town's public restrooms that are adjacent to Graham's Restaurant (9989 Mt. Baker Highway).

## Bay to Baker Trail (Maple Falls to Glacier)

Washington

Trailhead

Restroom

Parking

**Water Fountain** 

Tunnel