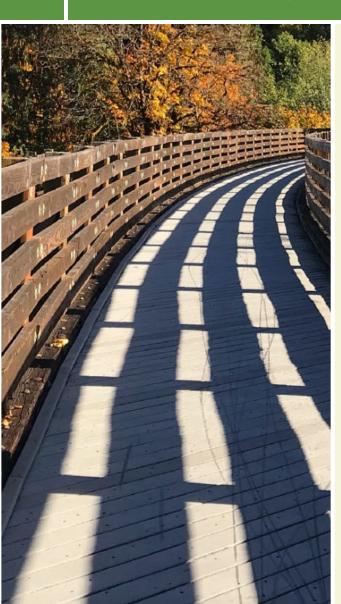

The Maple Falls to Glacier segment of the Bay to Baker Trail traces the route of the former Bellingham Bay Railroad between two small Washington towns not far from the Canadian border. The trail parallels the Mt. Baker Highway and offers views of the dramatic peaks of the North Cascades, the Nooksack River and waterfalls. Note that the trail is dirt and gravel with some sections not yet finished.