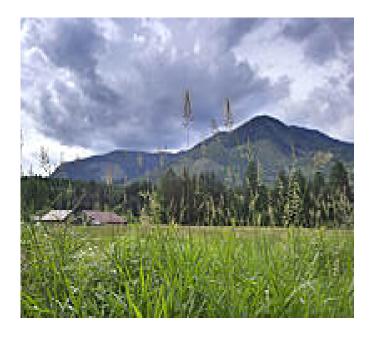

The Maple Falls to Glacier segment of the Bay to Baker Trail traces the route of the former Bellingham Bay Railroad between two small Washington towns not far from the Canadian border. The trail parallels the Mt. Baker Highway and offers views of the dramatic peaks of the North Cascades, the Nooksack River and waterfalls. Note that the trail is dirt and gravel with some sections not yet finished.