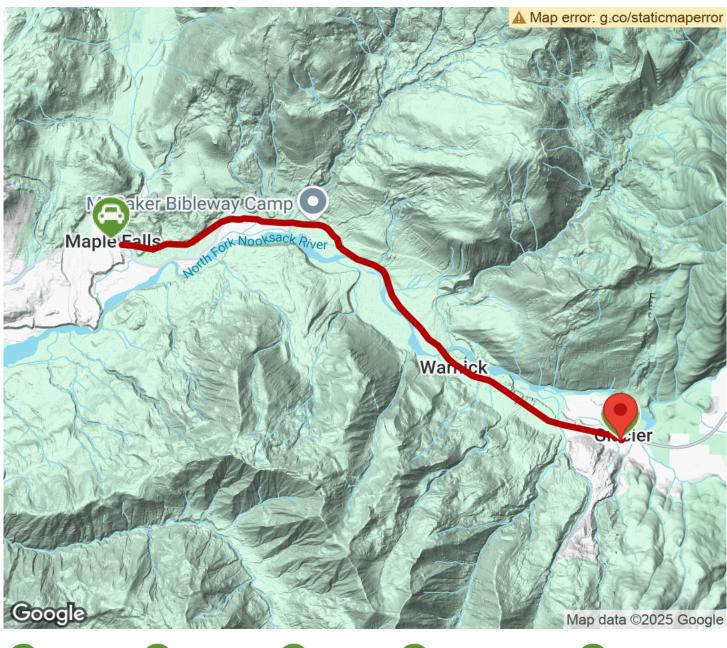

**States:** Washington **Counties:** Whatcom Length: 7.5miles

**Trail end points:** Silver Lake Rd & Mt. Baker Hwy/SR 542 (Maple Falls) to Coal Creek Rd &

Mt. Baker Hwy/SR 542 (Glacier)

Trail surfaces: Dirt,Gravel

## Parking & Trail Access

In Maple Falls: From Mount Baker Highway, turn north on Silver Lake Road; a parking lot can be found at the northwest corner of the intersection. Across from the lot, you'll see Crossroads Grocery; travel a short distance north past the store and you will come to a trail post on the north side of a church parking lot.

In Glacier: There is a parking lot and access to the trail next to the town's public restrooms that are adjacent to Graham's Restaurant (9989 Mt. Baker Highway).

## Bay to Baker Trail (Maple Falls to Glacier)

Washington

Trailhead

Restroom

Parking

**Water Fountain** 

Tunnel