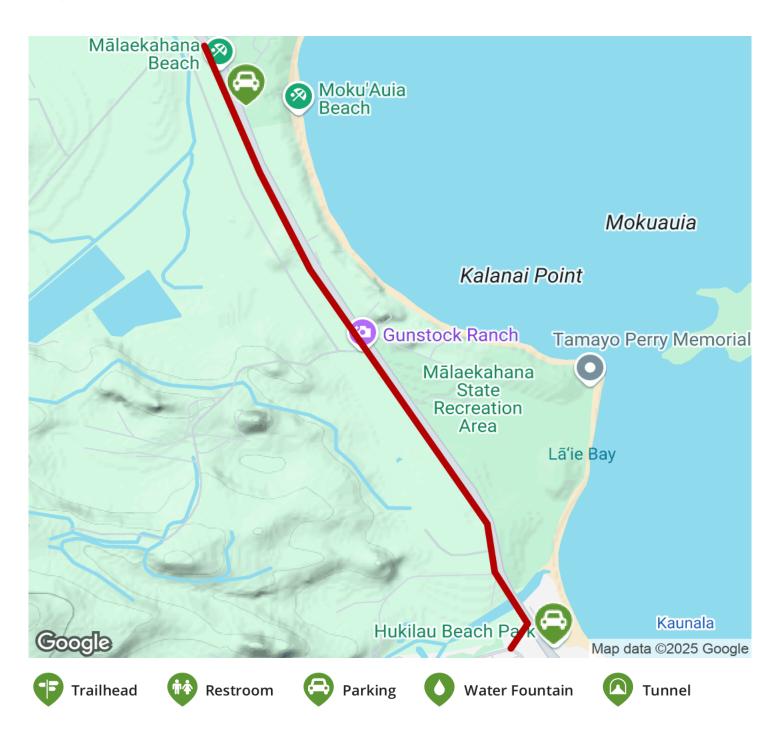

## Malaekahana Bike and Pedestrian Path Hawaii

States: Hawaii Counties: Honolulu Length: 1.2miles Trail end points: Kahawainui Bridge (Laie) to Malaekahana Bridge (Kahuku) Trail surfaces: Asphalt Trail category: Greenway/Non-RT

## **Parking & Trail Access**

Parking can be found at Hukilau Beach Park (55-692 Kamehameha Highway) and in the Malaekahana State Recreation Area at the southern end of the trail. At the northern end of the trail, you can find parking in the Kahuku District Park (56-576 Kamehameha Highway). Visit the <u>TrailLink map</u> for the exact locations and for detailed directions.