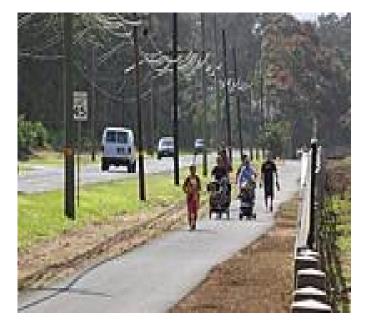

Malaekahana Bike and Pedestrian Path Hawaii

The Malaekahana Bike and Pedestrian Path, set in a lush rural area between the sea and the Ko'olau mountains, provides an

The Malaekahana Bike and Pedestrian Path, set in a lush rural area between the sea and the Ko'olau mountains, provides an important link between Laie with Kahuku, two small towns on the northeastern shore of Oahu. The paved 8-foot-wide pathway parallels the Kamehameha Highway and is separated from the roadway by a wide grassy median.