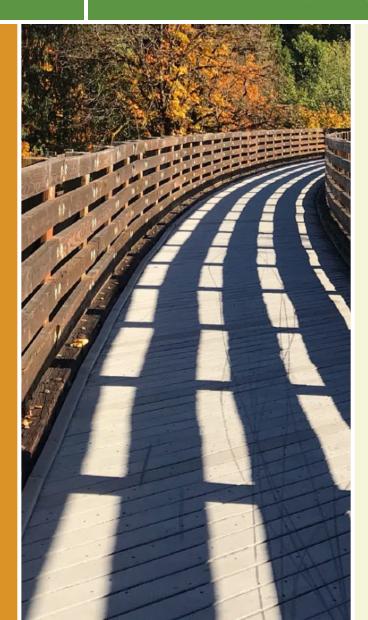

Malaekahana Bike and Pedestrian Path Hawaii

The Malaekahana Bike and Pedestrian Path, set in a lush rural area between the sea and the Ko'olau mountains, provides an

The Malaekahana Bike and Pedestrian Path, set in a lush rural area between the sea and the Ko'olau mountains, provides an important link between Laie with Kahuku, two small towns on the northeastern shore of Oahu. The paved 8-foot-wide pathway parallels the Kamehameha Highway and is separated from the roadway by a wide grassy median.