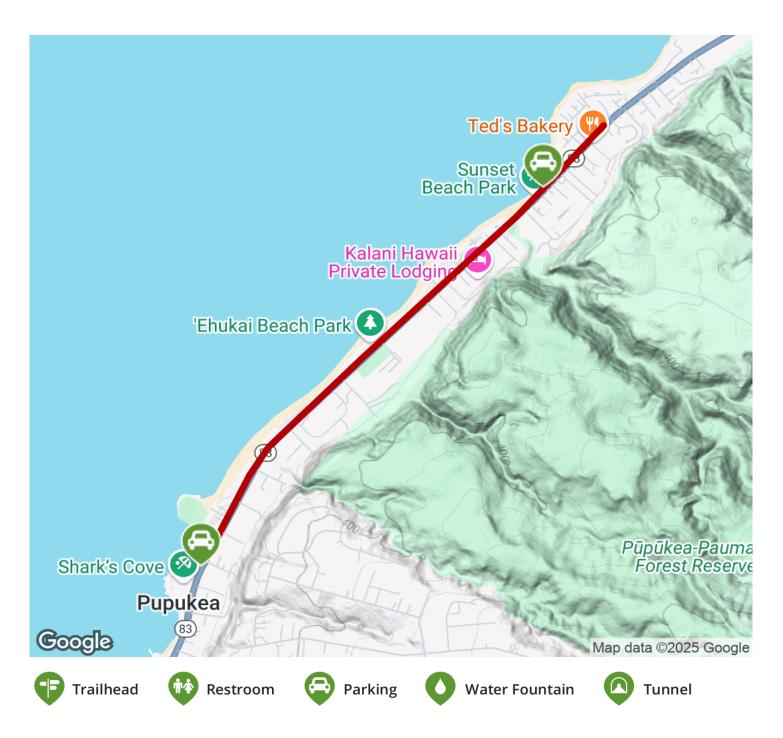

## The Ke Ala Pupukea Bike Path, offering a lush, well-shaded route with gorgeous beach views, is one of the most heavily used trails on

The Ke Ala Pupukea Bike Path, offering a lush, wellshaded route with gorgeous beach views, is one of the most heavily used trails on Oahu. The paved pathway travels about 3 miles along the coastal side of the Kamehameha Highway through the town of Pupukea on the island's North Shore, a popular tourist destination. The trail begins just north of Waimea Bay, a favorite surfing spot, and ends south of Sunset Beach.

## **Parking & Trail Access**

Parking is available in the beach parks along the trail: Pupukea Beach Park (59-727 Kamehameha Highway), Sunset Point Beach Park (59-104 Kamehameha Highway) and Euhaki Beach Park (59-337 Ke-Nui Road).