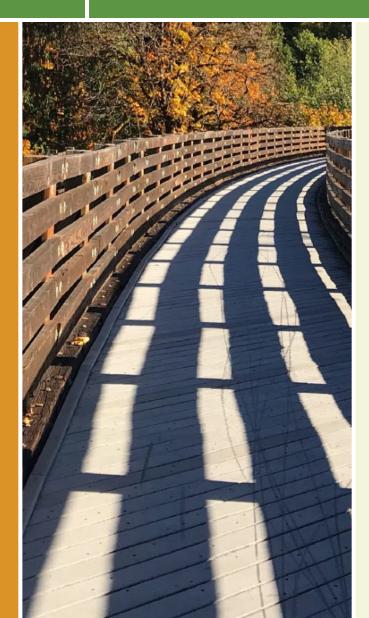

## The Ke Ala Pupukea Bike Path, offering a lush, well-shaded route with gorgeous beach views, is one of the most heavily used trails on

The Ke Ala Pupukea Bike Path, offering a lush, wellshaded route with gorgeous beach views, is one of the most heavily used trails on Oahu. The paved pathway travels about 3 miles along the coastal side of the Kamehameha Highway through the town of Pupukea on the island's North Shore, a popular tourist destination. The trail begins just north of Waimea Bay, a favorite surfing spot, and ends south of Sunset Beach.