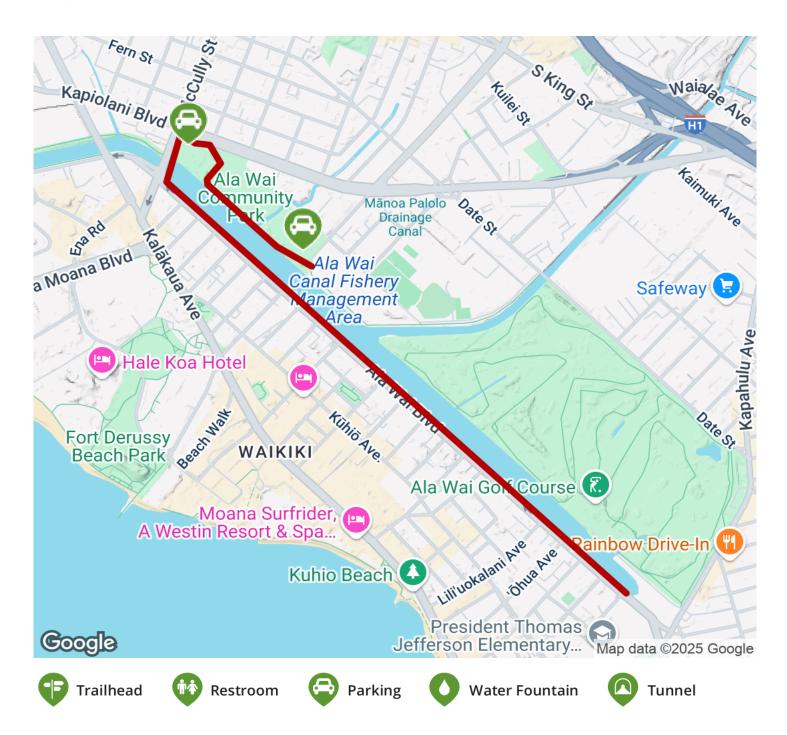

States: Hawaii

**Counties:** Honolulu Length: 1.9miles

Trail end points: Ala Wai Elementary School

to Ala Wai Blvd. & Ainakea Way

Trail surfaces: Concrete

**Trail category:** Greenway/Non-RT **Trail activities:** Bike,Walking

## Parking & Trail Access

Parking is available in Ala Wai Park (2015 Kapiolani Boulevard).