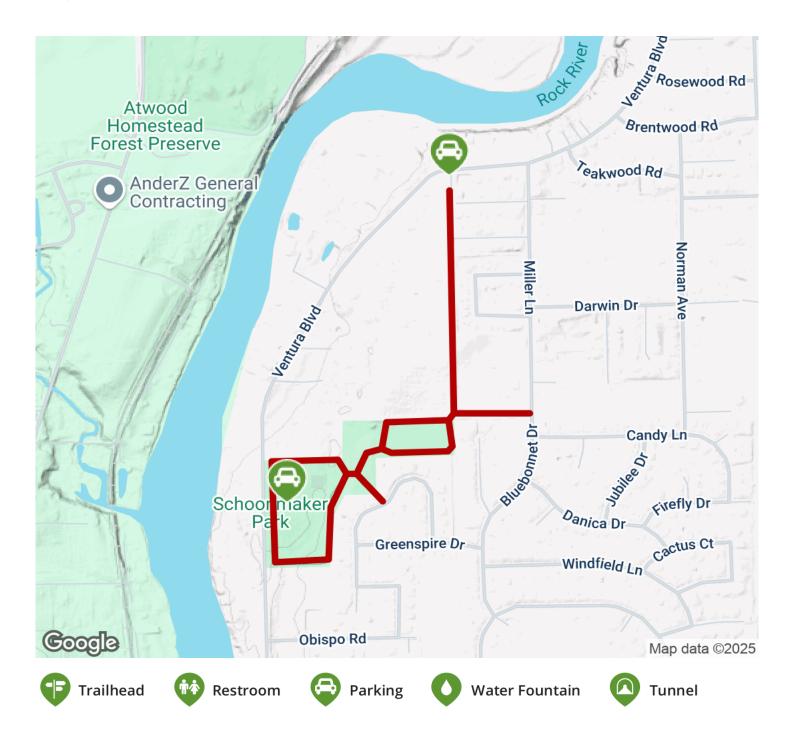

TrailLink.com

States: Illinois Counties: Winnebago Length: 1.6miles Trail end points: Ventura Blvd. to Schoonmaker Park Trail surfaces: Asphalt Trail category: Greenway/Non-RT Trail activities: Bike,Inline Skating,Wheelchair Accessible,Walking

## Parking & Trail Access

A parking lot is available in Schoonmaker Park, located on Ventura Boulevard north of Ralston Road.

TrailLink.com

TrailLink.com