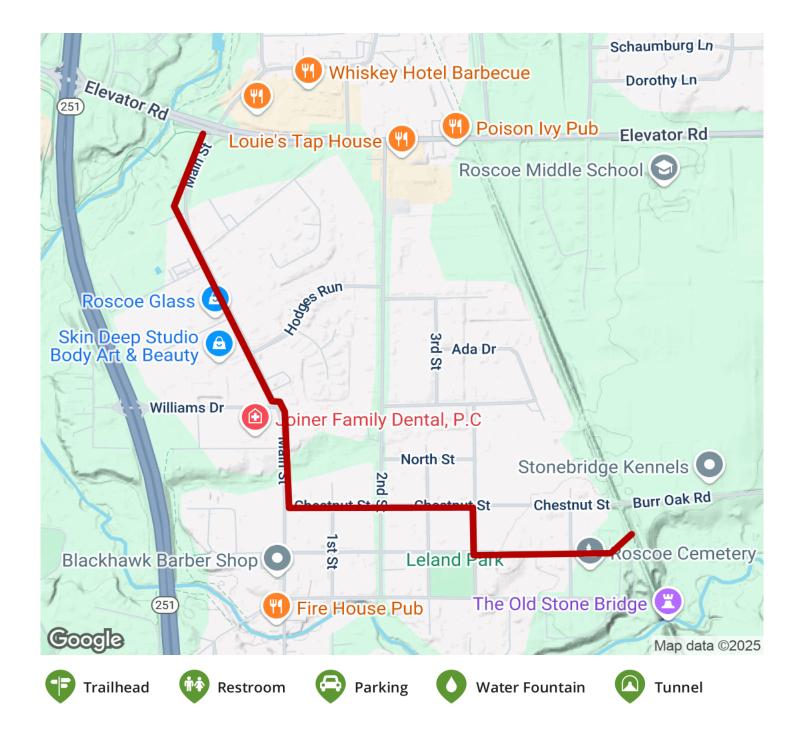

## TrailLink.com

States: Illinois Counties: Winnebago Length: 2miles Trail end points: Hononegah Recreation Path at Elevator Rd. and Main St. to Stone Bridge Trail south of Chestnut St./Burr Oak Rd. Trail surfaces: Asphalt Trail category: Greenway/Non-RT Trail activities: Bike,Inline Skating,Walking

## **Parking & Trail Access**

Mid-trail, parking is available at Main Street Square (at Williams Drive and Main Street). At the southern end of the trail, you can park in Leland Park (on 4th Street between Broad and Harrison Streets). Street parking is also available along the way.