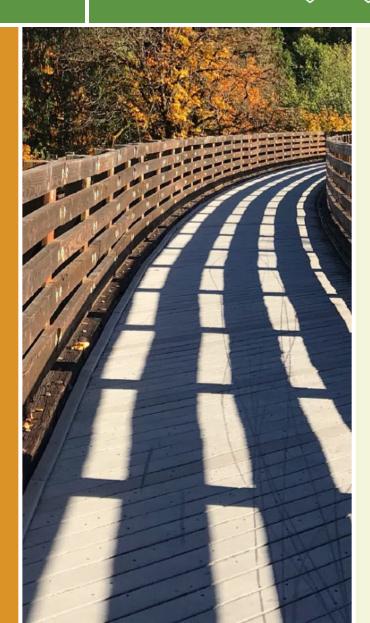

## Although a relatively short trail, the Leland Path provides an important connection between the Hononegah Recreation Path

Although a relatively short trail, the Leland Path provides an important connection between the <u>Hononegah</u> <u>Recreation Path</u> and the <u>Stone Bridge Trail</u>. The pleasant, tree-dotted pathway travels through residential neighborhoods, as well as some retail areas, in Roscoe, a suburb of Rockford situated along the Rock River.