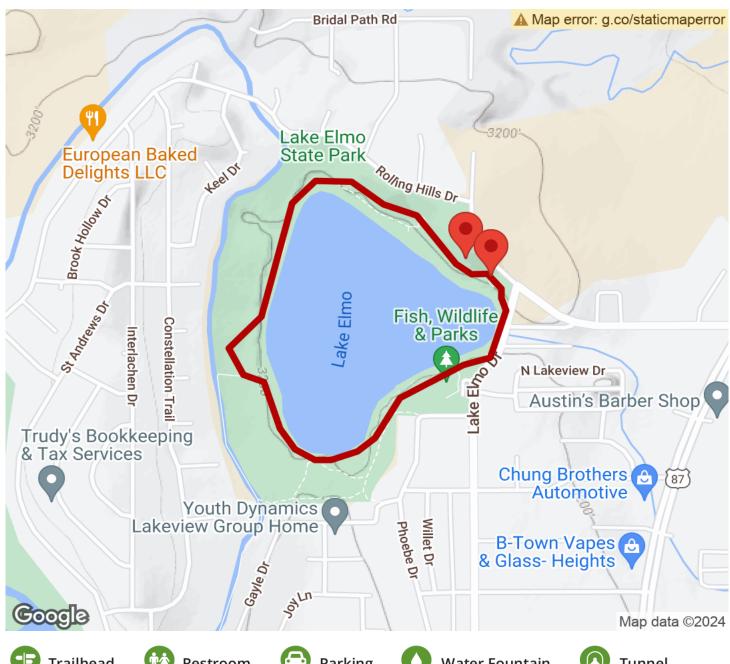

States: Montana

Counties: Yellowstone

Length: 1.4miles

Trail end points: Lake Elmo State Park to Lake

Elmo State Park

Trail surfaces: Asphalt, Concrete
Trail category: Greenway/Non-RT
Trail activities: Bike, Fishing, Walking

## Parking & Trail Access

Parking is available within Lake Elmo State Park (2300 Lake Elmo Drive).

Restroom

Parking

**Water Fountain** 

**Tunnel** 