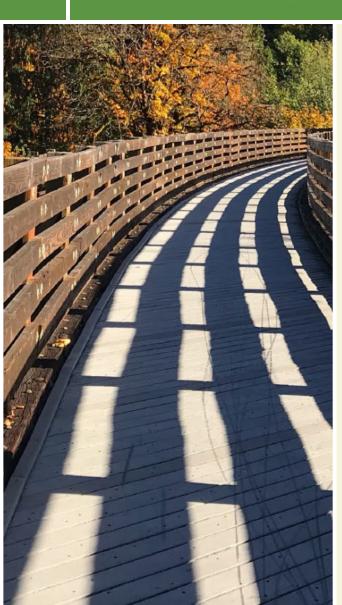

## Lake Elmo Trail Montana

The Lake Elmo Trail offers a 1.5-mile paved route around the scenic lake, situated in northern Billings. Lake Elmo State Park offers

The Lake Elmo Trail offers a 1.5-mile paved route around the scenic lake, situated in northern Billings. Lake Elmo State Park offers plentiful recreational opportunities, including swimming, fishing, picnicking and boating (non-motorized).

States: Montana

Counties: Yellowstone

Length: 1.4miles

Trail end points: Lake Elmo State Park to Lake

Elmo State Park

Trail surfaces: Asphalt, Concrete
Trail category: Greenway/Non-RT
Trail activities: Bike, Fishing, Walking