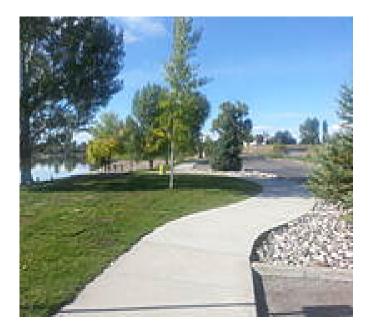

## Lake Elmo Trail Montana

The Lake Elmo Trail offers a 1.5-mile paved route around the scenic lake, situated in northern Billings. Lake Elmo State Park offers

The Lake Elmo Trail offers a 1.5-mile paved route around the scenic lake, situated in northern Billings. Lake Elmo State Park offers plentiful recreational opportunities, including swimming, fishing, picnicking and boating (non-motorized).

States: Montana

Counties: Yellowstone

Length: 1.4miles

Trail end points: Lake Elmo State Park to Lake

Elmo State Park

Trail surfaces: Asphalt, Concrete
Trail category: Greenway/Non-RT
Trail activities: Bike, Fishing, Walking