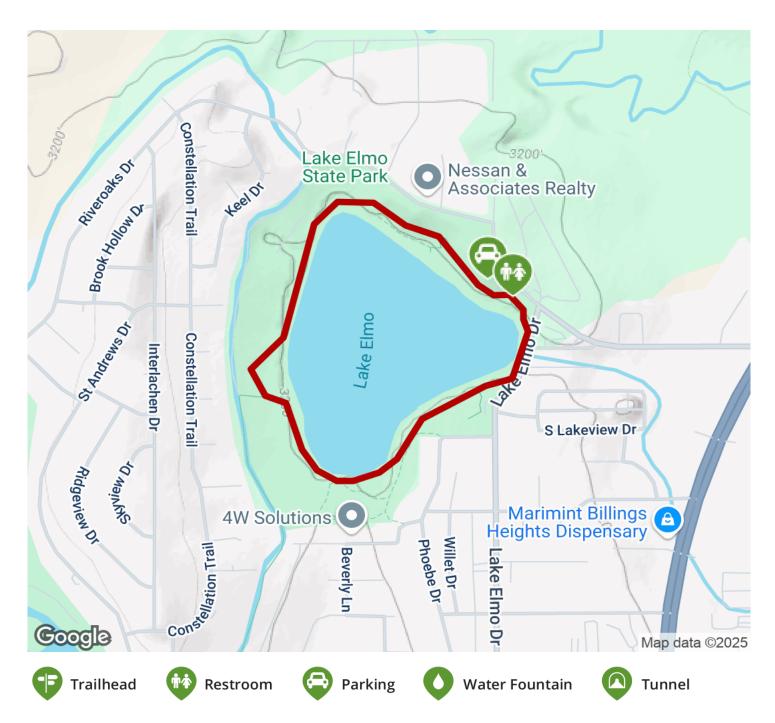

## Lake Elmo Trail Montana

The Lake Elmo Trail offers a 1.5-mile paved route around the scenic lake, situated in northern Billings. Lake Elmo State Park offers

The Lake Elmo Trail offers a 1.5-mile paved route around the scenic lake, situated in northern Billings. Lake Elmo State Park offers plentiful recreational opportunities, including swimming, fishing, picnicking and boating (non-motorized).

States: Montana

Counties: Yellowstone

Length: 1.4miles

Trail end points: Lake Elmo State Park to Lake

Elmo State Park

Trail surfaces: Asphalt, Concrete
Trail category: Greenway/Non-RT
Trail activities: Bike, Fishing, Walking

## Parking & Trail Access

Parking is available within Lake Elmo State Park (2300 Lake Elmo Drive).