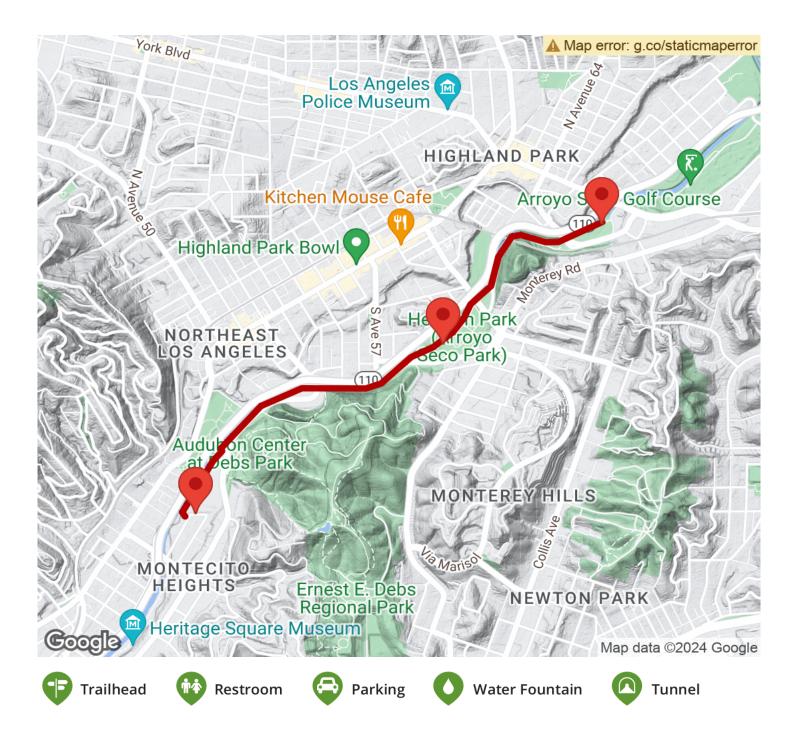

### TrailLink.com

States: California Counties: Los Angeles Length: 2.1miles Trail end points: Marmion Way south of Arroyo Verde St (South Pasadena) to Montecito Heights Recreation Center on Mosher Ave (Mt. Washington, Los Angeles) Trail surfaces: Concrete Trail category: Greenway/Non-RT Trail activities: Bike,Inline Skating,Walking

### **Parking & Trail Access**

Parking can be found at several places along the trail, including Hermon Park (5566 Via Marisol), Sycamore Grove Park (4702 N. Figueroa Street), Ernest E. Debs Regional Park (4235 Monterey Road) and the Montecito Heights Recreation Center (4545 Homer Street).