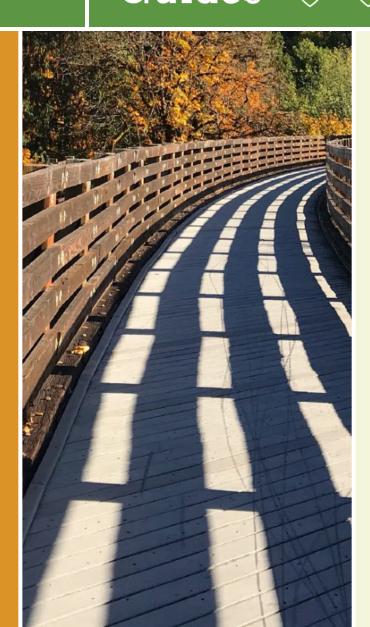

Although the trail parallels the Arroyo Seco Parkway (State Route 110), the traffic noise is hardly noticeable. The pathway travels under the cover of tall sycamore and oak trees and offers access to Hermon Park (also known as Arroyo Seco Park) and Ernest E. Debs Regional Park. South of Avenue 49, you can also take a pedestrian bridge over the Arroyo Seco to reach Sycamore Grove Park.