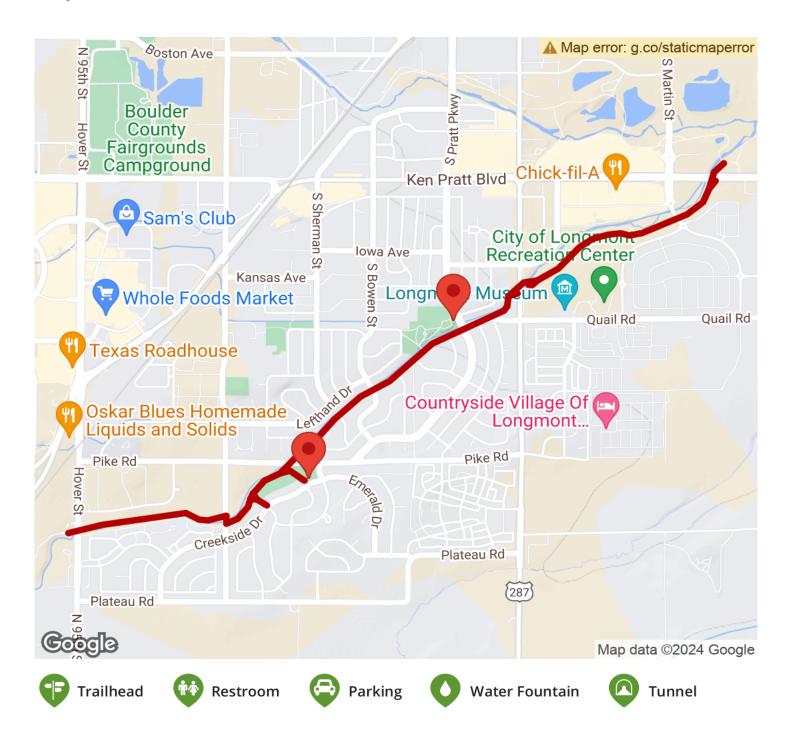

**States:** Colorado **Counties:** Boulder Length: 2.9miles

Trail end points: St. Vrain Greenway to

Longmont-to-Boulder Regional Trail at S. Hover

St.

Trail surfaces: Concrete

Trail category: Greenway/Non-RT

## Parking & Trail Access

Parking is available at several points along the way:

- Harvest Junction Shopping Center (Emery Street and Ken Pratt Boulevard)
- Longmont Recreation Center (310 Quail Road)
- Longmont Museum & Cultural Center (400 Quail Road)
- Kanemoto Park (off S. Pratt Parkway)
- Left Hand Creek Park (off Creekside Drive)