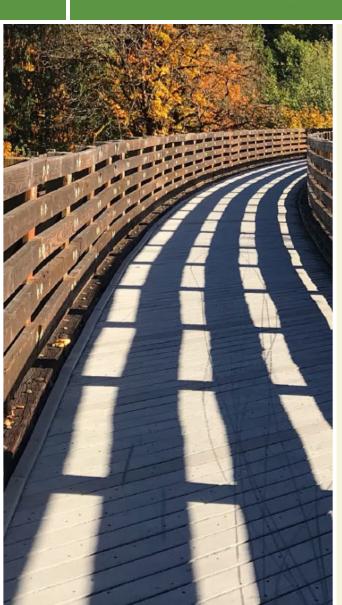

The Left Hand Greenway is a diagonal path along its namesake creek in southern Longmont. It begins at a juncture with the St. Vrain Greenway, a scenic 8-mile route across the city. From there, you'll head southwest past the Harvest Junction Shopping Center, then through open rural countryside to the Longmont-to-Boulder Regional Trail, which continues to the nearby college town. The trail is generally flat with short stretches of moderate grade.