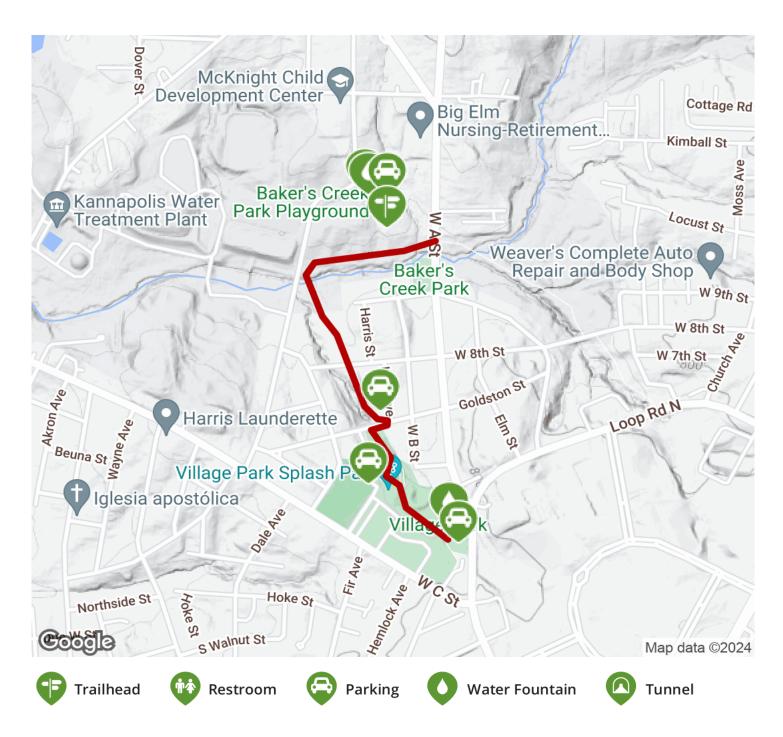

**States:** North Carolina **Counties:** Cabarrus Length: 1.5miles

**Trail end points:** West A Street in Bakers Creek Park to North Loop Road in Village Park

Trail surfaces: Asphalt

Trail category: Greenway/Non-RT

#### Parking & Trail Access

Parking is available at the southern end of the trail in Village Park (700 West C Street) and the Cannon Memorial YMCA (101 YMCA Drive). At its northern end, Bakers Creek Park (1275 West A Street) offers a gated parking lot that is only open during park hours.